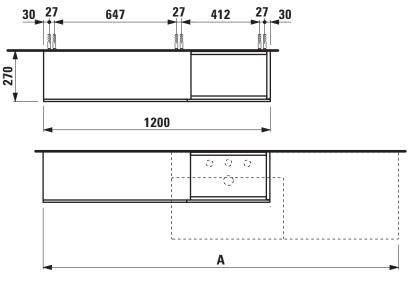

## TECHNICAL DRAWINGS / S 1 : 20

| A / mm<br>(max. total width) |             | Ceramic                   |
|------------------------------|-------------|---------------------------|
|                              | 1280 - 1360 | Kartell by Laufen 81033.4 |
|                              | 1200 - 1270 | Kartell by Laufen 81033.5 |
|                              | 1500 - 1660 | Kartell by Laufen 81033.8 |

| A / mm<br>(max. total width) | Ceramic                   |
|------------------------------|---------------------------|
| 1210 - 1350                  | Kartell by Laufen 81033.9 |
| 1800 - 1960                  | Kartell by Laufen 81333.2 |
| 1200 - 1220                  | Kartell by Laufen 81533.1 |