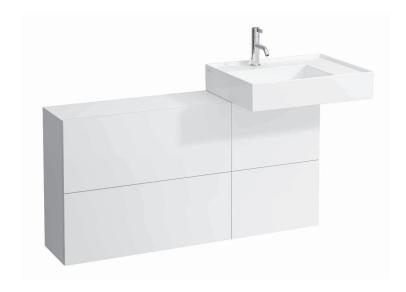

## **KARTELL BY LAUFEN FURNITURE**

Sideboard 40829.2

| TECHNICAL DATA                         |                                                 |                      |                                                    |  |  |
|----------------------------------------|-------------------------------------------------|----------------------|----------------------------------------------------|--|--|
| Order no.                              | 40829.2 / door hinge right, flaps left          | Accessories excl.    | Space saving siphon, order no. 89424.1             |  |  |
| Dimensions (WxHxD) 1200 x 608 x 270 mm |                                                 | Mounting acc. incl.  | Installation set for furniture, order no. 49260.5, |  |  |
| Matching for                           | washbasin, order no. 81033.4, 81033.5, 81033.8, |                      | 49301.5                                            |  |  |
|                                        | 81033.9, 81333.2, 81533.1                       | Mounting information | The walls installed on must meet the require-      |  |  |
| Specification                          | Body/Front - MDF board with lack laminate       |                      | ments of the furniture in terms of weight and      |  |  |
|                                        | with ABS edges,                                 |                      | the supplied fastening elements. If this cannot    |  |  |
|                                        | inside melamine white                           |                      | be guaranteed another method of installation       |  |  |
|                                        | 1 push and pull door (bottom right)             |                      | needs to be chosen.                                |  |  |
|                                        | 2 push and pull flaps (left side)               | Colours Body/Front   | 640 - White matt                                   |  |  |
| Weight                                 | 29,0 kg                                         |                      | 641 - Pebble grey matt                             |  |  |
|                                        |                                                 |                      | 642 - Slate grev matt                              |  |  |