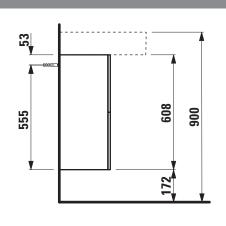

## **KARTELL BY LAUFEN FURNITURE**

Sideboard 40829.2

| TECHNICAL DATA                         |                                                 |                      |                                                    |  |  |
|----------------------------------------|-------------------------------------------------|----------------------|----------------------------------------------------|--|--|
| Order no.                              | 40829.2 / door hinge right, flaps left          | Accessories excl.    | Space saving siphon, order no. 89424.1             |  |  |
| Dimensions (WxHxD) 1200 x 608 x 270 mm |                                                 | Mounting acc. incl.  | Installation set for furniture, order no. 49260.5, |  |  |
| Matching for                           | washbasin, order no. 81033.4, 81033.5, 81033.8, |                      | 49301.5                                            |  |  |
|                                        | 81033.9, 81333.2, 81533.1                       | Mounting information | The walls installed on must meet the require-      |  |  |
| Specification                          | Body/Front - MDF board with lack laminate       |                      | ments of the furniture in terms of weight and      |  |  |
|                                        | with ABS edges,                                 |                      | the supplied fastening elements. If this cannot    |  |  |
|                                        | inside melamine white                           |                      | be guaranteed another method of installation       |  |  |
|                                        | 1 push and pull door (bottom right)             |                      | needs to be chosen.                                |  |  |
|                                        | 2 push and pull flaps (left side)               | Colours Body/Front   | 640 - White matt                                   |  |  |
| Weight                                 | 29,0 kg                                         |                      | 641 - Pebble grey matt                             |  |  |
|                                        |                                                 |                      | 642 - Slate grev matt                              |  |  |