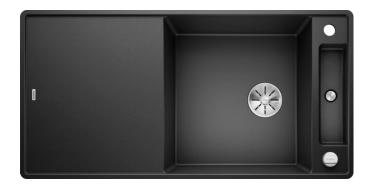

## Colours

SILGRANIT anthracite

Available colours:

black anthracite rock grey alu metallic white jasmine coffee - ash compound bridging chopping board, waste kit with space-saving pipe, 3  $\frac{1}{2}$ " InFino basket strainer with drain remote control (rotary switch)