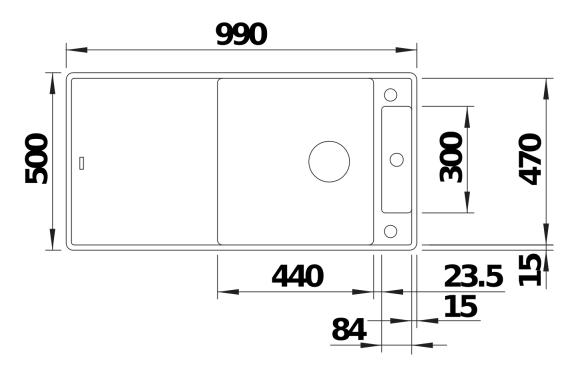

e for clear lines and the ultranarrow rim
- Tight radii for maximum utilisation of the surface and volume
- Movable ash compound bridging chopping board for working directly into cooking dishes
- Unbeatable roomy bowl and beautifully integrated, practical drainer groove
- High-quality features with drain remote control, covered C-overflow and InFino drain system elegantly integrated and extremely easy-care
- Flushmount version. Can be installed reversibly

## Colours



SILGRANIT anthracite

Available colours:

black anthracite rock grey alu metallic white jasmine coffee - ash compound bridging chopping board, waste kit with space-saving pipe, 3  $\frac{1}{2}$ " InFino basket strainer with drain remote control (rotary switch)

234051 - Ash compound bridging chopping board

## **Details**



Top view



## Cut-out



Front view



Side view