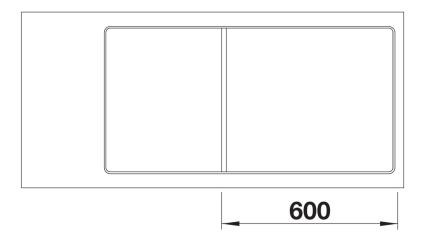

lines and the ultranarrow rim
- Tight radii for maximum utilisation of the surface and volume
- Movable ash compound bridging chopping board for working directly into cooking dishes
- Unbeatable roomy bowl and beautifully integrated, practical drainer groove
- High-quality features with drain remote control, covered C-overflow and InFino drain system elegantly integrated and extremely easy-care
- Flushmount version. Can be installed reversibly

## Colours



SILGRANIT anthracite

Available colours:

black anthracite rock grey alu metallic white jasmine coffee - ash compound bridging chopping board, waste kit with space-saving pipe, 3  $\frac{1}{2}$ " InFino basket strainer with drain remote control (rotary switch)

234051 - Ash compound bridging chopping board

## **Details**



Top view



## Cut-out



Front view



Side view