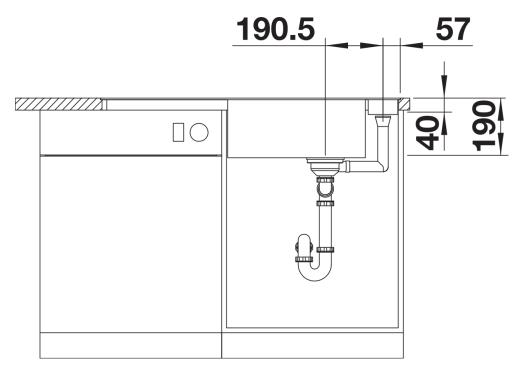

ultranarrow rim
- Tight radii for maximum utilisation of the surface and volume
- Movable ash compound bridging chopping board for working directly into cooking dishes
- Unbeatable roomy bowl and beautifully integrated, practical drainer groove
- High-quality features with drain remote control, covered C-overflow and InFino drain system elegantly integrated and extremely easy-care
- Flushmount version. Can be installed reversibly

## Colours



SILGRANIT anthracite

Available colours:

black anthracite rock grey alu metallic white jasmine coffee - ash compound bridging chopping board, waste kit with space-saving pipe, 3  $\frac{1}{2}$ " InFino basket strainer with drain remote control (rotary switch)

234051 - Ash compound bridging chopping board

## **Details**



Top view



## Cut-out



Front view



Side view