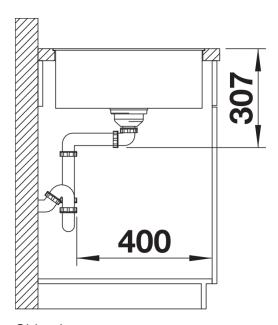

m
- Tight radii for maximum utilisation of the surface and volume
- Movable ash compound bridging chopping board for working directly into cooking dishes
- Unbeatable roomy bowl and beautifully integrated, practical drainer groove
- High-quality features with drain remote control, covered C-overflow and InFino drain system elegantly integrated and extremely easy-care
- Flushmount version. Can be installed reversibly

## Colours



SILGRANIT anthracite

Available colours:

black anthracite rock grey alu metallic white jasmine coffee - ash compound bridging chopping board, waste kit with space-saving pipe, 3  $\frac{1}{2}$ " InFino basket strainer with drain remote control (rotary switch)

234051 - Ash compound bridging chopping board

## **Details**



Top view



## Cut-out



Front view



Side view