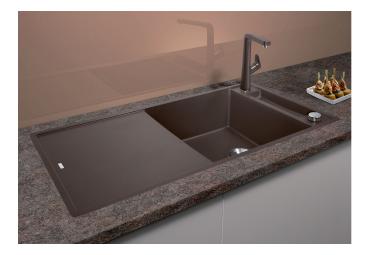

## Product information sheet AXIA III XL 6 S-F

Item no. 525860 / 523520 / 523521 / 523522 / 523523 / 523524 / 523525

**Benefits** 

- Smooth, ergonomic work flow along two axis
- Design that is notable for clear lines and the ultranarrow rim
- Tight radii for maximum utilisation of the surface and volume
- Movable ash compound bridging chopping board for working directly into cooking dishes
- Unbeatable roomy bowl and beautifully integrated, practical drainer groove
- High-quality features with drain remote control, covered C-overflow and InFino drain system elegantly integrated and extremely easy-care
- Flushmount version. Can be installed reversibly

## Colours

SILGRANIT anthracite

Available colours:

black anthracite rock grey alu metallic white jasmine coffee - ash compound bridging chopping board, waste kit with space-saving pipe, 3  $\frac{1}{2}$ " InFino basket strainer with drain remote control (rotary switch)