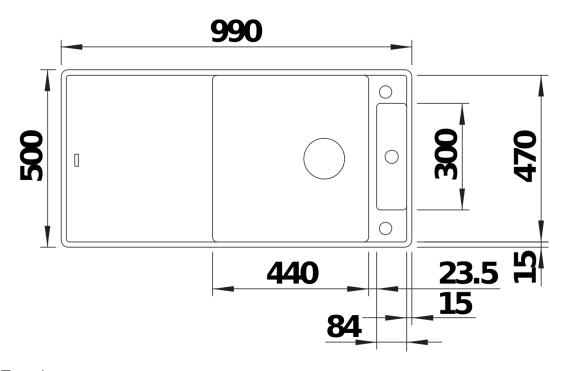

23531

#### **Benefits**



- Smooth, ergonomic work flow along two axis
- Design that is notable for clear lines and the ultranarrow rim
- Tight radii for maximum utilisation of the surface and volume
- Movable glass cutting board for working directly into cooking dishes
- Unbeatable roomy bowl and beautifully integrated, practical drainer groove
- High-quality features with drain remote control, covered C-overflow and InFino drain system elegantly integrated and extremely easy-care

#### Colours



SILGRANIT anthracite

Available colours: black

anthracite rock grey alu metallic white jasmine coffee - glass cutting board, waste kit with space-saving pipe, 3  $\frac{1}{2}$ " InFino basket strainer with drain remote control (rotary switch)

234045 - Glass cutting board white

### Details



Top view



# Cut-out



Front view



Side view