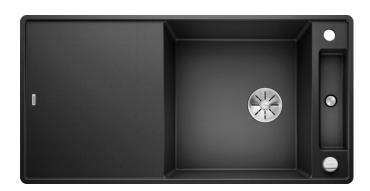

#### **Benefits**

- Smooth, ergonomic work flow along two axis
- Design that is notable for clear lines and the ultranarrow rim
- Tight radii for maximum utilisation of the surface and volume
- Movable glass cutting board for working directly into cooking dishes
- Unbeatable roomy bowl and beautifully integrated, practical drainer groove
- High-quality features with drain remote control, covered C-overflow and InFino drain system elegantly integrated and extremely easy-care

#### Colours

SILGRANIT anthracite

Available colours: black

anthracite rock grey alu metallic white jasmine coffee - glass cutting board, waste kit with space-saving pipe, 3  $\frac{1}{2}$ " InFino basket strainer with drain remote control (rotary switch)