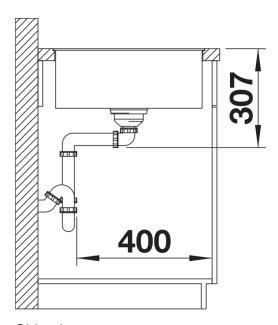

rgonomic work flow along two axis
- Design that is notable for clear lines and the ultranarrow rim
- Tight radii for maximum utilisation of the surface and volume
- Movable glass cutting board for working directly into cooking dishes
- Unbeatable roomy bowl and beautifully integrated, practical drainer groove
- High-quality features with drain remote control, covered C-overflow and InFino drain system elegantly integrated and extremely easy-care

#### Colours



SILGRANIT anthracite

Available colours: black

anthracite rock grey alu metallic white jasmine coffee - glass cutting board, waste kit with space-saving pipe, 3  $\frac{1}{2}$ " InFino basket strainer with drain remote control (rotary switch)

234045 - Glass cutting board white

### Details



Top view



# Cut-out



Front view



Side view