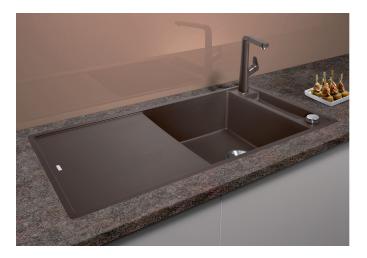

#### Colours

SILGRANIT anthracite

Available colours: black

anthracite rock grey alu metallic white jasmine coffee - glass cutting board, waste kit with space-saving pipe, 3  $\frac{1}{2}$ " InFino basket strainer with drain remote control (rotary switch)