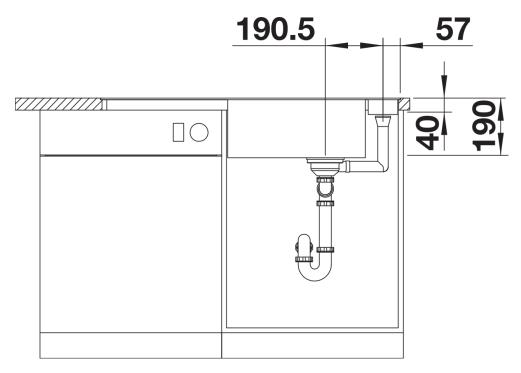

- Smooth, ergonomic work flow along two axis
- Design that is notable for clear lines and the ultranarrow rim
- Tight radii for maximum utilisation of the surface and volume
- Movable glass cutting board for working directly into cooking dishes
- Unbeatable roomy bowl and beautifully integrated, practical drainer groove
- High-quality features with drain remote control, covered C-overflow and InFino drain system elegantly integrated and extremely easy-care

#### Colours



SILGRANIT anthracite

Available colours: black

anthracite rock grey alu metallic white jasmine coffee - glass cutting board, waste kit with space-saving pipe, 3  $\frac{1}{2}$ " InFino basket strainer with drain remote control (rotary switch)

234045 - Glass cutting board white

### Details



Top view



# Cut-out



Front view



Side view