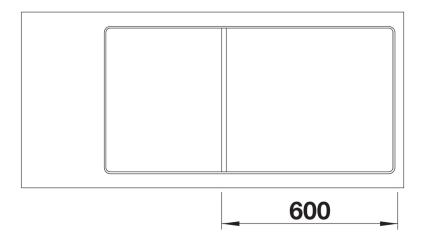

**Benefits**



- Smooth, ergonomic work flow along two axis
- Design that is notable for clear lines and the ultranarrow rim
- Tight radii for maximum utilisation of the surface and volume
- Movable glass cutting board for working directly into cooking dishes
- Unbeatable roomy bowl and beautifully integrated, practical drainer groove
- High-quality features with drain remote control, covered C-overflow and InFino drain system elegantly integrated and extremely easy-care

#### Colours



SILGRANIT anthracite

Available colours: black

anthracite rock grey alu metallic white jasmine coffee - glass cutting board, waste kit with space-saving pipe, 3  $\frac{1}{2}$ " InFino basket strainer with drain remote control (rotary switch)

234045 - Glass cutting board white

### Details



Top view



# Cut-out



Front view



Side view