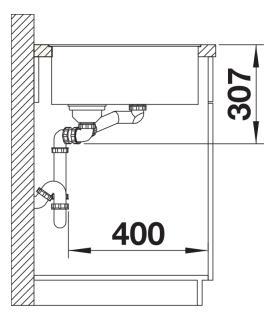

ash compound bridging chopping board for working directly into cooking dishes
- Multifunctional colander can also be freely positioned in the main bowl for easy food preparation
- High-quality features with drain remote control,
- covered C-overflow and InFino drain system elegantly integrated and extremely easy-care

#### Colours



SILGRANIT anthracite

Available colours: black anthracite rock grey alu metallic white jasmine coffee - ash compound bridging chopping board, multifunctional stainless steel colander, waste kit with space-saving pipe, 2 x 3  $\frac{1}{2}$ " InFino basket strainer with drain remote control (rotary switch) for the main bowl

234051 - Ash compound bridging chopping board 233739 - Multifunctional colander S/S

Details



Top view



### Cut-out



### Front view



#### Side view