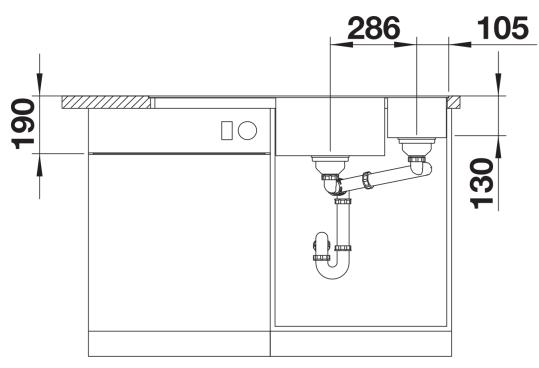

volume
- Movable ash compound bridging chopping board for working directly into cooking dishes
- Multifunctional colander can also be freely positioned in the main bowl for easy food preparation
- High-quality features with drain remote control,
- covered C-overflow and InFino drain system elegantly integrated and extremely easy-care

#### Colours



SILGRANIT anthracite

Available colours: black anthracite rock grey alu metallic white jasmine coffee - ash compound bridging chopping board, multifunctional stainless steel colander, waste kit with space-saving pipe, 2 x 3  $\frac{1}{2}$ " InFino basket strainer with drain remote control (rotary switch) for the main bowl

234051 - Ash compound bridging chopping board 233739 - Multifunctional colander S/S

Details



Top view



### Cut-out



### Front view



#### Side view