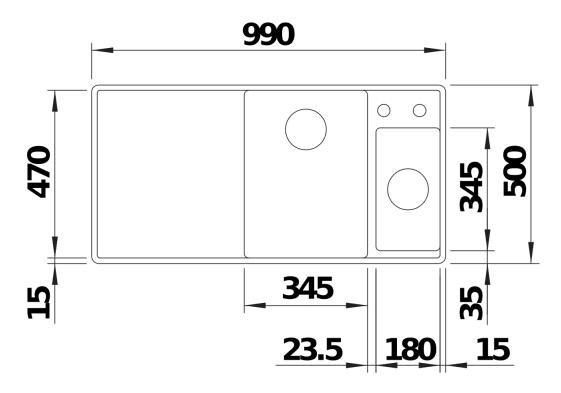

lisation of the surface and volume
- Movable ash compound bridging chopping board for working directly into cooking dishes
- Multifunctional colander can also be freely positioned in the main bowl for easy food preparation
- High-quality features with drain remote control,
- covered C-overflow and InFino drain system elegantly integrated and extremely easy-care

#### Colours



SILGRANIT anthracite

Available colours: black anthracite rock grey alu metallic white jasmine coffee - ash compound bridging chopping board, multifunctional stainless steel colander, waste kit with space-saving pipe, 2 x 3  $\frac{1}{2}$ " InFino basket strainer with drain remote control (rotary switch) for the main bowl

234051 - Ash compound bridging chopping board 233739 - Multifunctional colander S/S

Details



Top view



### Cut-out



### Front view



#### Side view