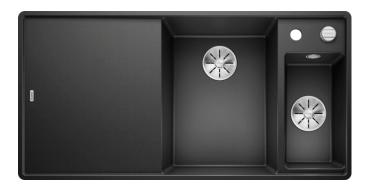

#### Colours

SILGRANIT anthracite

Available colours: black anthracite rock grey alu metallic white jasmine coffee - ash compound bridging chopping board, multifunctional stainless steel colander, waste kit with space-saving pipe, 2 x 3  $\frac{1}{2}$ " InFino basket strainer with drain remote control (rotary switch) for the main bowl

234051 - Ash compound bridging chopping board 233739 - Multifunctional colander S/S

Details

Top view