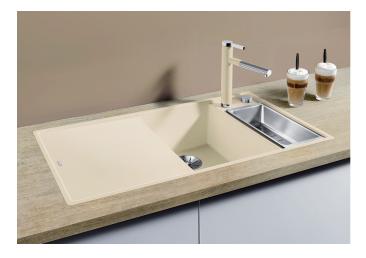

#### Benefits

- Smooth, ergonomic work flow along two axis
- Design that is notable for clear lines and the ultranarrow rim
- Tight radii for maximum utilisation of the surface and volume
- Movable ash compound bridging chopping board for working directly into cooking dishes
- Multifunctional colander can also be freely positioned in the main bowl for easy food preparation
- High-quality features with drain remote control,
- covered C-overflow and InFino drain system elegantly integrated and extremely easy-care

#### Colours

SILGRANIT anthracite

Available colours: black anthracite rock grey alu metallic white jasmine coffee - ash compound bridging chopping board, multifunctional stainless steel colander, waste kit with space-saving pipe, 2 x 3  $\frac{1}{2}$ " InFino basket strainer with drain remote control (rotary switch) for the main bowl