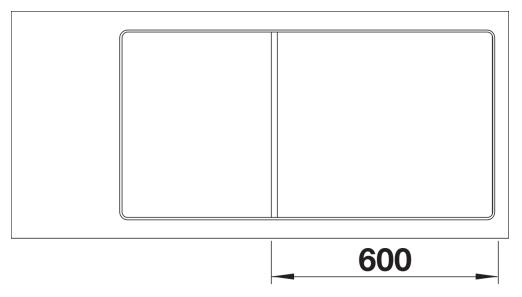

- Tight radii for maximum utilisation of the surface and volume
- Movable glass cutting board for working directly into cooking dishes
- Multifunctional colander can also be freely positioned in the main bowlfor easy food preparation
- High-quality features with drain remote control, covered C-overflow and InFino drain system elegantly integrated and extremely easy-care

## Colours



SILGRANIT anthracite

Available colours:

black anthracite rock grey alu metallic white jasmine coffee - glass cutting board, multifunctional stainless steel colander, waste kit with space-saving pipe, 2 x 3  $\frac{1}{2}$ " InFino basket strainer with drain remote control (rotary switch) for the main bowl

233739 - Multifunctional colander S/S 234045 - Glass cutting board white

## **Details**



Top view



Cut-out



Front view



Side view