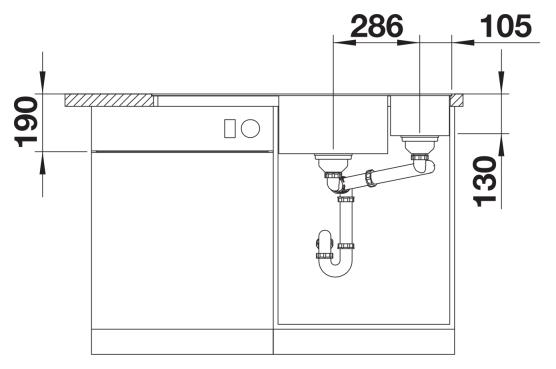

dii for maximum utilisation of the surface and volume
- Movable glass cutting board for working directly into cooking dishes
- Multifunctional colander can also be freely positioned in the main bowlfor easy food preparation
- High-quality features with drain remote control, covered C-overflow and InFino drain system elegantly integrated and extremely easy-care

## Colours



SILGRANIT anthracite

Available colours:

black anthracite rock grey alu metallic white jasmine coffee - glass cutting board, multifunctional stainless steel colander, waste kit with space-saving pipe, 2 x 3  $\frac{1}{2}$ " InFino basket strainer with drain remote control (rotary switch) for the main bowl

233739 - Multifunctional colander S/S 234045 - Glass cutting board white

## **Details**



Top view



Cut-out



Front view



Side view