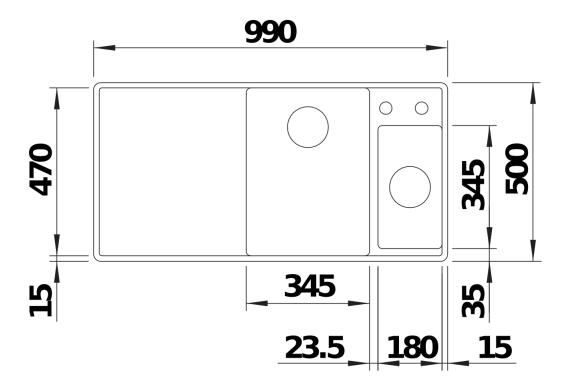

ranarrow rim
- Tight radii for maximum utilisation of the surface and volume
- Movable glass cutting board for working directly into cooking dishes
- Multifunctional colander can also be freely positioned in the main bowlfor easy food preparation
- High-quality features with drain remote control, covered C-overflow and InFino drain system elegantly integrated and extremely easy-care

## Colours



SILGRANIT anthracite

Available colours:

black anthracite rock grey alu metallic white jasmine coffee - glass cutting board, multifunctional stainless steel colander, waste kit with space-saving pipe, 2 x 3  $\frac{1}{2}$ " InFino basket strainer with drain remote control (rotary switch) for the main bowl

233739 - Multifunctional colander S/S 234045 - Glass cutting board white

## **Details**



Top view



Cut-out



Front view



Side view