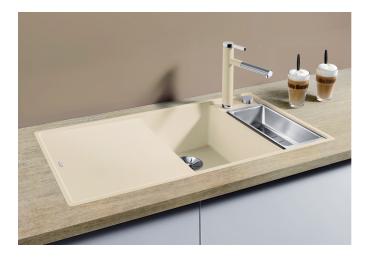

## Colours

SILGRANIT anthracite

Available colours:

black anthracite rock grey alu metallic white jasmine coffee - glass cutting board, multifunctional stainless steel colander, waste kit with space-saving pipe, 2 x 3  $\frac{1}{2}$ " InFino basket strainer with drain remote control (rotary switch) for the main bowl