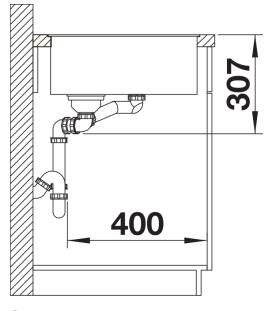

m utilisation of the surface and volume
- Movable glass cutting board for working directly into cooking dishes
- Multifunctional colander can also be freely positioned in the main bowlfor easy food preparation
- High-quality features with drain remote control, covered C-overflow and InFino drain system elegantly integrated and extremely easy-care

## Colours



SILGRANIT anthracite

Available colours:

black anthracite rock grey alu metallic white jasmine coffee - glass cutting board, multifunctional stainless steel colander, waste kit with space-saving pipe, 2 x 3  $\frac{1}{2}$ " InFino basket strainer with drain remote control (rotary switch) for the main bowl

233739 - Multifunctional colander S/S 234045 - Glass cutting board white

## **Details**



Top view



Cut-out



Front view



Side view