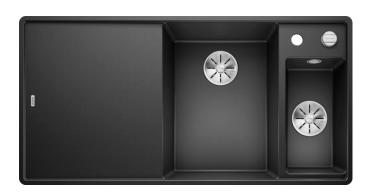

## Colours

SILGRANIT anthracite

Available colours:

black anthracite rock grey alu metallic white jasmine coffee - glass cutting board, multifunctional stainless steel colander, waste kit with space-saving pipe, 2 x 3  $\frac{1}{2}$ " InFino basket strainer with drain remote control (rotary switch) for the main bowl