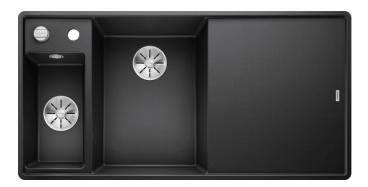

## Benefits

- Smooth, ergonomic work flow along two axis
- Design that is notable for clear lines and the ultranarrow rim
- Tight radii for maximum utilisation of the surface and volume
- Movable ash compound bridging chopping board for working directly into cooking dishes
- Multifunctional colander can also be freely positioned in the main bowl for easy food preparation
- High-quality features with drain remote control,
- covered C-overflow and InFino drain system elegantly integrated and extremely easy-care

## Colours

SILGRANIT anthracite

Available colours: black anthracite rock grey alu metallic white jasmine coffee - ash compound bridging chopping board, multifunctional stainless steel colander, waste kit with space-saving pipe, 2 x 3  $\frac{1}{2}$ " InFino basket strainer with drain remote control (rotary switch) for the main bowl