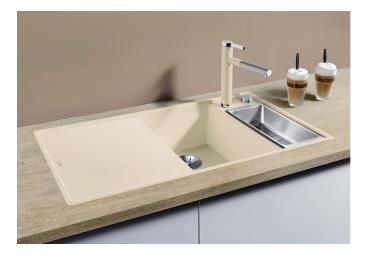

## Benefits

- Smooth, ergonomic work flow along two axis
- Design that is notable for clear lines and the ultranarrow rim
- Tight radii for maximum utilisation of the surface and volume
- Movable ash compound bridging chopping board for working directly into cooking dishes
- Multifunctional colander can also be freely positioned in the main bowl for easy food preparation
- High-quality features with drain remote control,
- covered C-overflow and InFino drain system elegantly integrated and extremely easy-care

## Colours

SILGRANIT anthracite

Available colours: black anthracite rock grey alu metallic white jasmine coffee - ash compound bridging chopping board, multifunctional stainless steel colander, waste kit with space-saving pipe, 2 x 3  $\frac{1}{2}$ " InFino basket strainer with drain remote control (rotary switch) for the main bowl