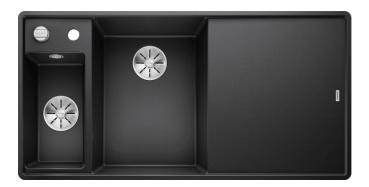

## Colours

SILGRANIT anthracite

Available colours: black anthracite rock grey alu metallic white jasmine coffee - glass cutting board, multifunctional stainless steel colander, waste kit with space-saving pipe, 2 x 3  $\frac{1}{2}$ " InFino basket strainer with drain remote control (rotary switch) for the main bowl

233739 - Multifunctional colander S/S 234045 - Glass cutting board white