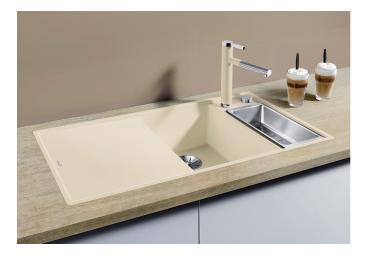

## Benefits

- Smooth, ergonomic work flow along two axis
- Design that is notable for clear lines and the ultranarrow rim
- Tight radii for maximum utilisation of the surface and volume
- Movable glass cutting board for working directly into cooking dishes
- Multifunctional colander can also be freely positioned in the main bowlfor easy food preparation
- High-quality features with drain remote control, covered C-overflow and InFino drain system – elegantly integrated and extremely easy-care

## Colours

SILGRANIT anthracite

Available colours: black anthracite rock grey alu metallic white jasmine coffee - glass cutting board, multifunctional stainless steel colander, waste kit with space-saving pipe, 2 x 3  $\frac{1}{2}$ " InFino basket strainer with drain remote control (rotary switch) for the main bowl