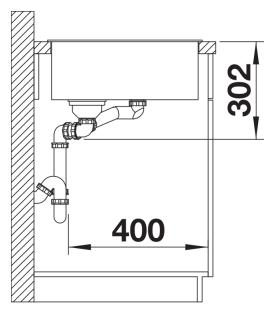

ed in the main bowl for easy food preparation
- High-quality features with drain remote control, covered C-overflow and InFino drain system elegantly integrated and extremely easy-care

### Colours



SILGRANIT anthracite

Available colours:

black anthracite rock grey alu metallic pearl grey white jasmine tartufo coffee

## Planning information

- Special fixing elements are required for undermount installation.

# Scope of supply

- ash compound bridging chopping board, multifunctional stainless steel colander, waste kit with space-saving pipe, 2 x 3  $\frac{1}{2}$ " InFino basket strainer with drain remote control (rotary switch) for the main bowl

234051 - Ash compound bridging chopping board

233739 - Multifunctional colander S/S

### **Details**



Top view



Cut-out



Front view



Side view