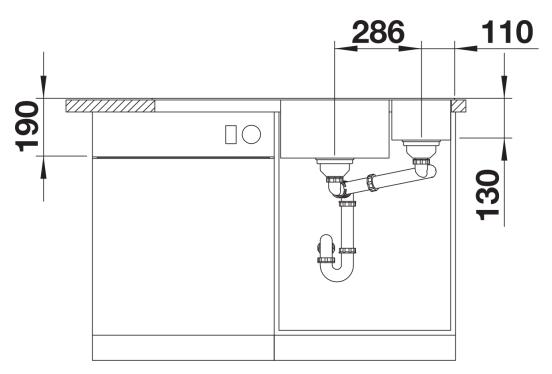

reely positioned in the main bowl for easy food preparation
- High-quality features with drain remote control, covered C-overflow and InFino drain system elegantly integrated and extremely easy-care

### Colours



SILGRANIT anthracite

Available colours:

black anthracite rock grey alu metallic pearl grey white jasmine tartufo coffee

## Planning information

- Special fixing elements are required for undermount installation.

# Scope of supply

- ash compound bridging chopping board, multifunctional stainless steel colander, waste kit with space-saving pipe, 2 x 3  $\frac{1}{2}$ " InFino basket strainer with drain remote control (rotary switch) for the main bowl

234051 - Ash compound bridging chopping board

233739 - Multifunctional colander S/S

### **Details**



Top view



Cut-out



Front view



Side view