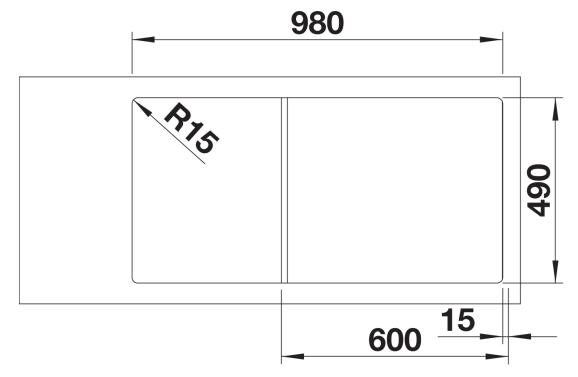

n also be freely positioned in the main bowl for easy food preparation
- High-quality features with drain remote control, covered C-overflow and InFino drain system elegantly integrated and extremely easy-care

### Colours



SILGRANIT anthracite

Available colours:

black anthracite rock grey alu metallic pearl grey white jasmine tartufo coffee

## Planning information

- Special fixing elements are required for undermount installation.

# Scope of supply

- ash compound bridging chopping board, multifunctional stainless steel colander, waste kit with space-saving pipe, 2 x 3  $\frac{1}{2}$ " InFino basket strainer with drain remote control (rotary switch) for the main bowl

234051 - Ash compound bridging chopping board

233739 - Multifunctional colander S/S

### **Details**



Top view



Cut-out



Front view



Side view