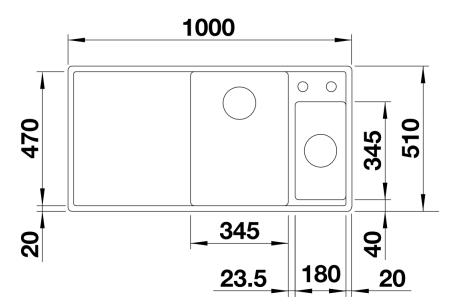

colander can also be freely positioned in the main bowl for easy food preparation
- High-quality features with drain remote control, covered C-overflow and InFino drain system elegantly integrated and extremely easy-care

### Colours



SILGRANIT anthracite

Available colours:

black anthracite rock grey alu metallic pearl grey white jasmine tartufo coffee

## Planning information

- Special fixing elements are required for undermount installation.

# Scope of supply

- ash compound bridging chopping board, multifunctional stainless steel colander, waste kit with space-saving pipe, 2 x 3  $\frac{1}{2}$ " InFino basket strainer with drain remote control (rotary switch) for the main bowl

234051 - Ash compound bridging chopping board

233739 - Multifunctional colander S/S

### **Details**



Top view



Cut-out



Front view



Side view