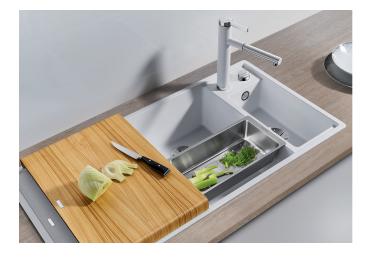

### **Benefits**

- Smooth, ergonomic work flow along two axis
- Design that is notable for clear lines and the ultranarrow, low-profile rim
- Tight radii for maximum utilisation of the surface and volume
- Movable ash compound bridging chopping board for working directly into cooking dishes
- Multifunctional colander can also be freely positioned in the main bowl for easy food preparation
- High-quality features with drain remote control, covered C-overflow and InFino drain system elegantly integrated and extremely easy-care

# Scope of supply

- ash compound bridging chopping board, multifunctional stainless steel colander, waste kit with space-saving pipe, 2 x 3  $\frac{1}{2}$ " InFino basket strainer with drain remote control (rotary switch) for the main bowl

234051 - Ash compound bridging chopping board

233739 - Multifunctional colander S/S