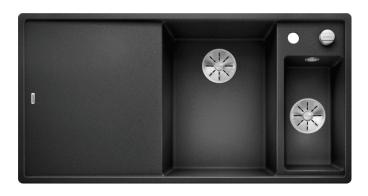

### Colours

SILGRANIT anthracite

Available colours:

black anthracite rock grey alu metallic pearl grey white jasmine tartufo coffee