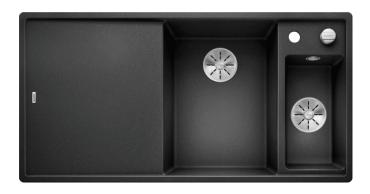

### Colours

SILGRANIT anthracite

Available colours:

black anthracite rock grey alu metallic pearl grey white jasmine tartufo coffee