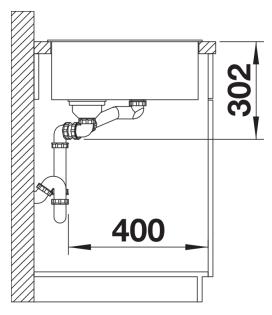

nder can also be freely positioned in the main bowl for easy food preparation
- High-quality features with drain remote control, covered C-overflow and InFino drain system elegantly integrated and extremely easy-care

### Colours



SILGRANIT anthracite

Available colours:

black anthracite rock grey alu metallic pearl grey white jasmine tartufo coffee

## Planning information

- Special fixing elements are required for undermount installation.

# Scope of supply

- glass cutting board, multifunctional stainless steel colander, waste kit with space-saving pipe, 2 x 3  $\frac{1}{2}$ " InFino basket strainer with drain remote control (rotary switch) for the main bowl

234045 - Glass cutting board white

233739 - Multifunctional colander S/S

### Details



Top view



Cut-out



Front view



Side view