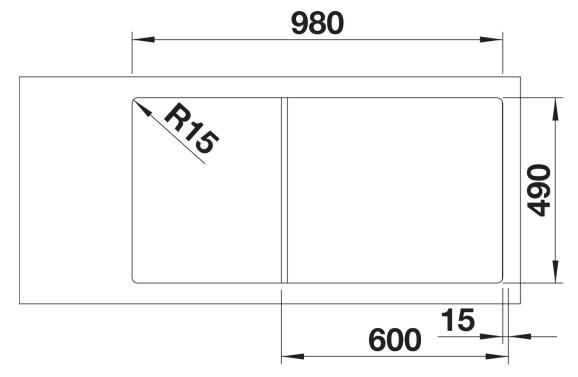

### Details

Top view

Cut-out

Front view

Side view

## Planning information

- Special fixing elements are required for undermount installation.