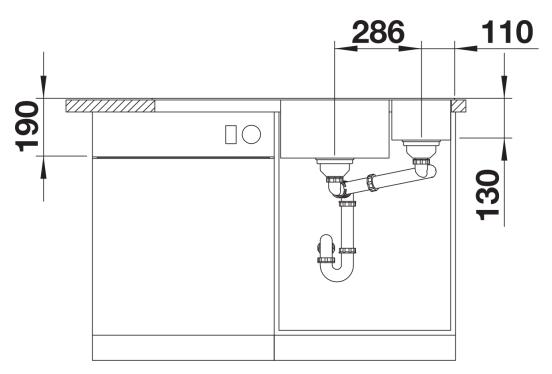

unctional colander can also be freely positioned in the main bowl for easy food preparation
- High-quality features with drain remote control, covered C-overflow and InFino drain system elegantly integrated and extremely easy-care

### Colours



SILGRANIT anthracite

Available colours:

black anthracite rock grey alu metallic pearl grey white jasmine tartufo coffee

## Planning information

- Special fixing elements are required for undermount installation.

# Scope of supply

- glass cutting board, multifunctional stainless steel colander, waste kit with space-saving pipe, 2 x 3  $\frac{1}{2}$ " InFino basket strainer with drain remote control (rotary switch) for the main bowl

234045 - Glass cutting board white

233739 - Multifunctional colander S/S

### Details



Top view



Cut-out



Front view



Side view