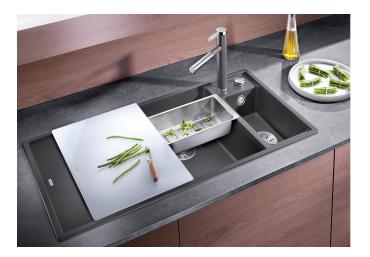

### **Benefits**

- Smooth, ergonomic work flow along two axis
- Design that is notable for clear lines and the ultranarrow, low profile rim
- Tight radii for maximum utilisation of the surface and volume
- Movable glass cutting board for working directly into cooking dishes
- Multifunctional colander can also be freely positioned in the main bowl for easy food preparation
- High-quality features with drain remote control, covered C-overflow and InFino drain system elegantly integrated and extremely easy-care

# Scope of supply

- glass cutting board, multifunctional stainless steel colander, waste kit with space-saving pipe, 2 x 3  $\frac{1}{2}$ " InFino basket strainer with drain remote control (rotary switch) for the main bowl

234045 - Glass cutting board white

233739 - Multifunctional colander S/S