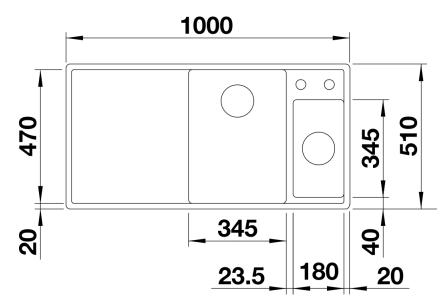

cooking dishes
- Multifunctional colander can also be freely positioned in the main bowl for easy food preparation
- High-quality features with drain remote control, covered C-overflow and InFino drain system elegantly integrated and extremely easy-care

### Colours



SILGRANIT anthracite

Available colours:

black anthracite rock grey alu metallic pearl grey white jasmine tartufo coffee

## Planning information

- Special fixing elements are required for undermount installation.

# Scope of supply

- glass cutting board, multifunctional stainless steel colander, waste kit with space-saving pipe, 2 x 3  $\frac{1}{2}$ " InFino basket strainer with drain remote control (rotary switch) for the main bowl

234045 - Glass cutting board white

233739 - Multifunctional colander S/S

### Details



Top view



Cut-out



Front view



Side view