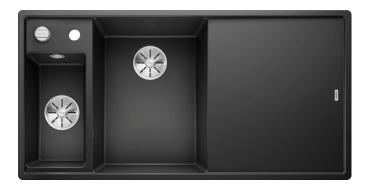

## Product information sheet AXIA III 6 S

Item no. 525849 / 524643 / 524644 / 524645 / 524646 / 524647 / 524648 / 524650 / 524652

## Colours

SILGRANIT anthracite

Available colours: black anthracite rock grey alu metallic pearl grey white jasmine tartufo coffee - Special fixing elements are required for undermount installation.

Scope of supply