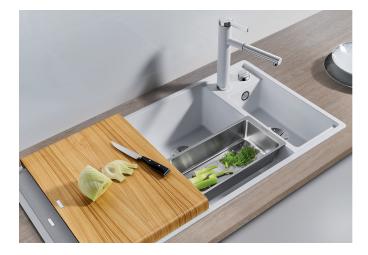

## Benefits

- Smooth, ergonomic work flow along two axis
- Design that is notable for clear lines and the ultranarrow, low-profile rim
- Tight radii for maximum utilisation of the surface and volume
- Movable ash compound bridging chopping board for working directly into cooking dishes
- Multifunctional colander can also be freely positioned in the main bowl for easy food preparation
- High-quality features with drain remote control,
- covered C-overflow and InFino drain system elegantly integrated and extremely easy-care

- ash compound bridging chopping board, multifunctional stainless steel colander, waste kit with space-saving pipe, 2 x 3  $\frac{1}{2}$ " InFino basket strainer with drain remote control (rotary switch) for the main bowl

234051 - Ash compound bridging chopping board 233739 - Multifunctional colander S/S