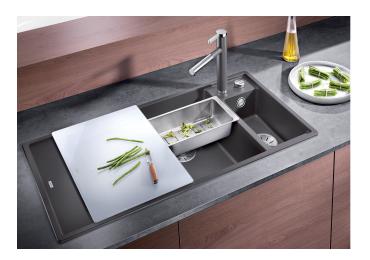

## **Benefits**

- Smooth, ergonomic work flow along two axis
- Design that is notable for clear lines and the ultranarrow, low profile rim
- Tight radii for maximum utilisation of the surface and volume
- Movable glass cutting board for working directly into cooking dishes
- Multifunctional colander can also be freely positioned in the main bowl for easy food preparation
- High-quality features with drain remote control, covered C-overflow and InFino drain system elegantly integrated and extremely easy-care

## Colours

SILGRANIT anthracite

Available colours:

black anthracite rock grey alu metallic pearl grey white jasmine tartufo coffee

| Planning information                                                                                                                                                                                |
|-----------------------------------------------------------------------------------------------------------------------------------------------------------------------------------------------------|
|                                                                                                                                                                                                     |
| - Special fixing elements are required for undermount installation.                                                                                                                                 |
|                                                                                                                                                                                                     |
|                                                                                                                                                                                                     |
| Scope of supply                                                                                                                                                                                     |
|                                                                                                                                                                                                     |
| - glass cutting board, multifunctional stainless steel colander, waste kit with space-saving pipe, 2 x 3 $1/2$ " InFino basket strainer with drain remote control (rotary switch) for the main bowl |
|                                                                                                                                                                                                     |
| 234045 - Glass cutting board white                                                                                                                                                                  |
| 233739 - Multifunctional colander S/S                                                                                                                                                               |
|                                                                                                                                                                                                     |
|                                                                                                                                                                                                     |
|                                                                                                                                                                                                     |
|                                                                                                                                                                                                     |