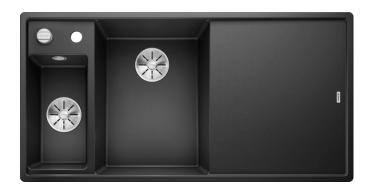

## Product information sheet AXIA III 6 S

Item no. 525848 / 524653 / 524654 / 524655 / 524656 / 524657 / 524658 / 524660 / 524662

## Colours

SILGRANIT anthracite

Available colours:

black anthracite rock grey alu metallic pearl grey white jasmine tartufo coffee

| Planning information                                                                                                                                                                                |
|-----------------------------------------------------------------------------------------------------------------------------------------------------------------------------------------------------|
|                                                                                                                                                                                                     |
| - Special fixing elements are required for undermount installation.                                                                                                                                 |
|                                                                                                                                                                                                     |
|                                                                                                                                                                                                     |
| Scope of supply                                                                                                                                                                                     |
|                                                                                                                                                                                                     |
| - glass cutting board, multifunctional stainless steel colander, waste kit with space-saving pipe, 2 x 3 $1/2$ " InFino basket strainer with drain remote control (rotary switch) for the main bowl |
|                                                                                                                                                                                                     |
| 234045 - Glass cutting board white                                                                                                                                                                  |
| 233739 - Multifunctional colander S/S                                                                                                                                                               |
|                                                                                                                                                                                                     |
|                                                                                                                                                                                                     |
|                                                                                                                                                                                                     |
|                                                                                                                                                                                                     |