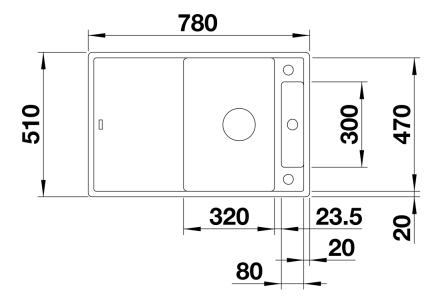

able for clear lines and the ultranarrow, low profile rim
- Tight radii for maximum utilisation of the surface and volume
- Movable ash compound bridging chopping board for working directly into cooking dishes
- High-quality features with drain remote control, covered C-overflow and InFino drain system elegantly integrated and extremely easy-care

### Colours



SILGRANIT anthracite

Available colours:

black anthracite rock grey alu metallic pearl grey white jasmine tartufo coffee - Special fixing elements are required for undermount installation.

# Scope of supply

- ash compound bridging chopping board, waste kit with space-saving pipe, 3  $\frac{1}{2}$ " InFino basket strainer with drain remote control (rotary switch)

# 234051 - Ash compound bridging chopping board

### **Details**



Top view



Cut-out



Front view



Side view