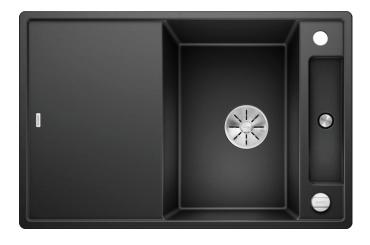

### Colours

SILGRANIT anthracite

Available colours:

black anthracite rock grey alu metallic pearl grey white jasmine tartufo coffee - Special fixing elements are required for undermount installation.