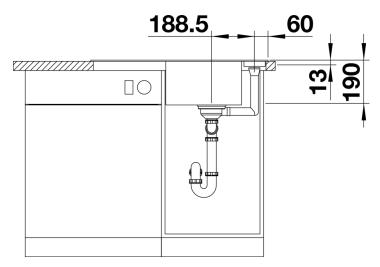

d the ultranarrow, low profile rim
- Tight radii for maximum utilisation of the surface and volume
- Movable ash compound bridging chopping board for working directly into cooking dishes
- High-quality features with drain remote control, covered C-overflow and InFino drain system elegantly integrated and extremely easy-care

### Colours



SILGRANIT anthracite

Available colours:

black anthracite rock grey alu metallic pearl grey white jasmine tartufo coffee - Special fixing elements are required for undermount installation.

# Scope of supply

- ash compound bridging chopping board, waste kit with space-saving pipe, 3  $\frac{1}{2}$ " InFino basket strainer with drain remote control (rotary switch)

# 234051 - Ash compound bridging chopping board

### **Details**



Top view



Cut-out



Front view



Side view