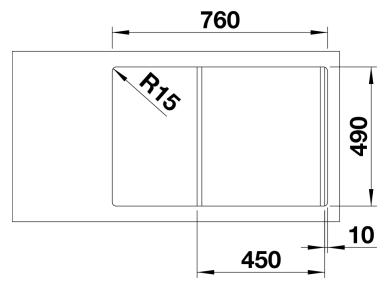

ar lines and the ultranarrow, low profile rim
- Tight radii for maximum utilisation of the surface and volume
- Movable ash compound bridging chopping board for working directly into cooking dishes
- High-quality features with drain remote control, covered C-overflow and InFino drain system elegantly integrated and extremely easy-care

### Colours



SILGRANIT anthracite

Available colours:

black anthracite rock grey alu metallic pearl grey white jasmine tartufo coffee - Special fixing elements are required for undermount installation.

# Scope of supply

- ash compound bridging chopping board, waste kit with space-saving pipe, 3  $\frac{1}{2}$ " InFino basket strainer with drain remote control (rotary switch)

# 234051 - Ash compound bridging chopping board

### **Details**



Top view



Cut-out



Front view



Side view