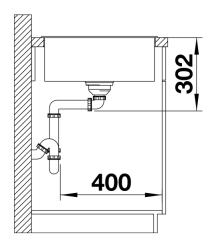

row, low profile rim
- Tight radii for maximum utilisation of the surface and volume
- Movable ash compound bridging chopping board for working directly into cooking dishes
- High-quality features with drain remote control, covered C-overflow and InFino drain system elegantly integrated and extremely easy-care

### Colours



SILGRANIT anthracite

Available colours:

black anthracite rock grey alu metallic pearl grey white jasmine tartufo coffee - Special fixing elements are required for undermount installation.

# Scope of supply

- ash compound bridging chopping board, waste kit with space-saving pipe, 3  $\frac{1}{2}$ " InFino basket strainer with drain remote control (rotary switch)

# 234051 - Ash compound bridging chopping board

### **Details**



Top view



Cut-out



Front view



Side view