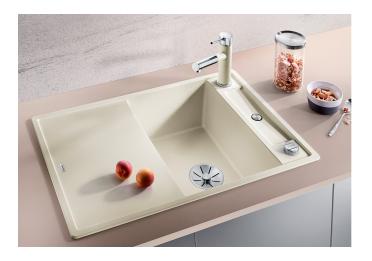

### **Benefits**

- Smooth, ergonomic work flow along two axis
- Design that is notable for clear lines and the ultranarrow, low profile rim
- Tight radii for maximum utilisation of the surface and volume
- Movable ash compound bridging chopping board for working directly into cooking dishes
- High-quality features with drain remote control, covered C-overflow and InFino drain system elegantly integrated and extremely easy-care

### Colours

SILGRANIT anthracite

Available colours:

black anthracite rock grey alu metallic pearl grey white jasmine tartufo coffee - Special fixing elements are required for undermount installation.