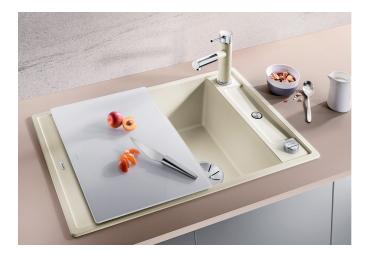

## Product information sheet AXIA III 45 S

Item no. 525840 / 523183 / 523184 / 523185 / 523186 / 523187 / 523188 / 523190 / 523192Benefits

- Smooth, ergonomic work flow along two axis
- Design that is notable for clear lines and the ultranarrow, flat rim
- Tight radii for maximum utilisation of the surface and volume
- Movable glass cutting board for working directly into cooking dishes
- High-quality features with drain remote control, covered C-overflow and InFino drain system elegantly integrated and extremely easy-care

# Scope of supply

- glass cutting board, waste kit with space-saving pipe, 3  $\frac{1}{2}$ " InFino basket strainer with drain remote control (rotary switch)