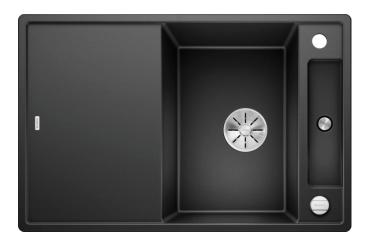

#### Colours

SILGRANIT anthracite

Available colours:

black anthracite rock grey alu metallic pearl grey white jasmine tartufo coffee - Special fixing elements are required for undermount installation.