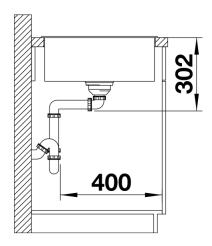

n that is notable for clear lines and the ultranarrow, flat rim
- Tight radii for maximum utilisation of the surface and volume
- Movable glass cutting board for working directly into cooking dishes
- High-quality features with drain remote control, covered C-overflow and InFino drain system elegantly integrated and extremely easy-care

#### Colours



SILGRANIT anthracite

Available colours:

black anthracite rock grey alu metallic pearl grey white jasmine tartufo coffee - Special fixing elements are required for undermount installation.

# Scope of supply

- glass cutting board, waste kit with space-saving pipe, 3  $\frac{1}{2}$ " InFino basket strainer with drain remote control (rotary switch)

## 234045 - Glass cutting board white

### **Details**



Top view



Cut-out



Front view



Side view