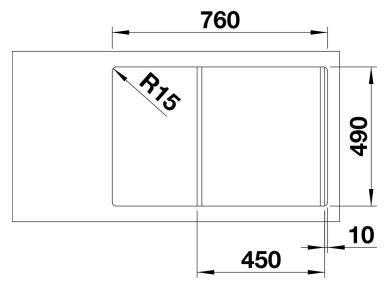

ow along two axis
- Design that is notable for clear lines and the ultranarrow, flat rim
- Tight radii for maximum utilisation of the surface and volume
- Movable glass cutting board for working directly into cooking dishes
- High-quality features with drain remote control, covered C-overflow and InFino drain system elegantly integrated and extremely easy-care

#### Colours



SILGRANIT anthracite

Available colours:

black anthracite rock grey alu metallic pearl grey white jasmine tartufo coffee - Special fixing elements are required for undermount installation.

# Scope of supply

- glass cutting board, waste kit with space-saving pipe, 3  $\frac{1}{2}$ " InFino basket strainer with drain remote control (rotary switch)

## 234045 - Glass cutting board white

### **Details**



Top view



Cut-out



Front view



Side view