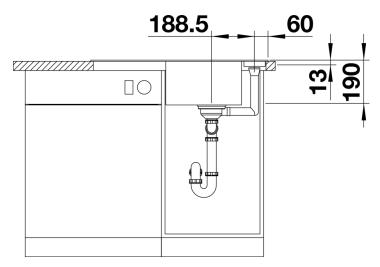

o axis
- Design that is notable for clear lines and the ultranarrow, flat rim
- Tight radii for maximum utilisation of the surface and volume
- Movable glass cutting board for working directly into cooking dishes
- High-quality features with drain remote control, covered C-overflow and InFino drain system elegantly integrated and extremely easy-care

#### Colours



SILGRANIT anthracite

Available colours:

black anthracite rock grey alu metallic pearl grey white jasmine tartufo coffee - Special fixing elements are required for undermount installation.

# Scope of supply

- glass cutting board, waste kit with space-saving pipe, 3  $\frac{1}{2}$ " InFino basket strainer with drain remote control (rotary switch)

## 234045 - Glass cutting board white

### **Details**



Top view



Cut-out



Front view



Side view