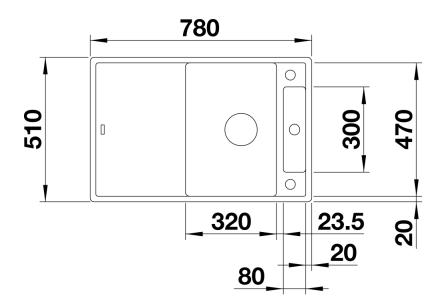

omic work flow along two axis
- Design that is notable for clear lines and the ultranarrow, flat rim
- Tight radii for maximum utilisation of the surface and volume
- Movable glass cutting board for working directly into cooking dishes
- High-quality features with drain remote control, covered C-overflow and InFino drain system elegantly integrated and extremely easy-care

#### Colours



SILGRANIT anthracite

Available colours:

black anthracite rock grey alu metallic pearl grey white jasmine tartufo coffee - Special fixing elements are required for undermount installation.

# Scope of supply

- glass cutting board, waste kit with space-saving pipe, 3  $\frac{1}{2}$ " InFino basket strainer with drain remote control (rotary switch)

## 234045 - Glass cutting board white

### **Details**



Top view



Cut-out



Front view



Side view