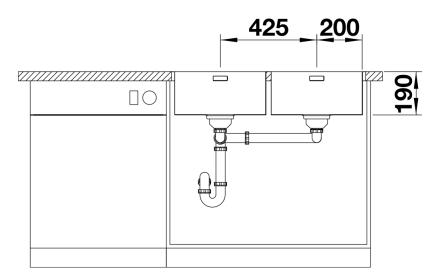

hControl - the slim and intuitive remote control
- Large bowl capacity and fully utilisable base
- Optional premium accessories are available

- No additional drill holes possible. If using a detergent dispenser, the remote control pop-up must be replaced by the detergent dispenser, and the InFino<sup>™</sup> drain system with remote control pop-up by the InFino<sup>™</sup> manual drain system without remote control pop-up.

- Please contact us – we'll be pleased to help you further.

- You will receive the item number of the InFino<sup>™</sup> manual drain system without remote control popup on request.

Scope of supply

- waste kit with space-saving pipe, 2 x 3 1/2" InFino basket strainer with drain remote control (PushControl) for 1 bowl, fixing kit

### Details



Top view



Cut-out



## Front view