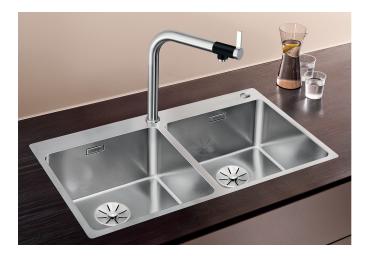

# Product information sheet ANDANO 400/400-IF/A

#### Benefits

- Unique composition of optical and functional elements
- The harmonious interplay between the radii and
- surface design creates a modern appeal
- Elegantly designed wet area with an integrated tap ledge in just one worktop cut-out
- High quality features consisting of a covered Coverflow and InFino drain system with PushControl - the slim and intuitive remote control
- Large bowl capacity and fully utilisable base
- Optional premium accessories are available