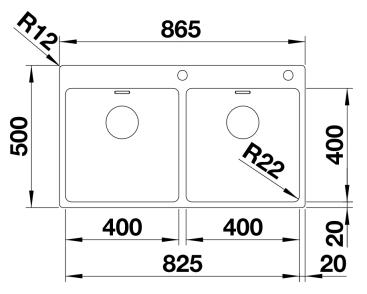

o drain system with PushControl - the slim and intuitive remote control
- Large bowl capacity and fully utilisable base
- Optional premium accessories are available

- No additional drill holes possible. If using a detergent dispenser, the remote control pop-up must be replaced by the detergent dispenser, and the InFino<sup>™</sup> drain system with remote control pop-up by the InFino<sup>™</sup> manual drain system without remote control pop-up.

- Please contact us – we'll be pleased to help you further.

- You will receive the item number of the InFino<sup>™</sup> manual drain system without remote control popup on request.

Scope of supply

- waste kit with space-saving pipe, 2 x 3 1/2" InFino basket strainer with drain remote control (PushControl) for 1 bowl, fixing kit

### Details



Top view



Cut-out



## Front view