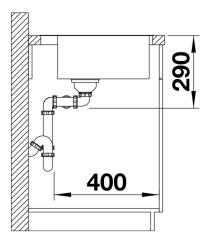

im and intuitive remote control
- Large bowl capacity and fully utilisable base
- Optional premium accessories are available

- No additional drill holes possible. If using a detergent dispenser, the remote control pop-up must be replaced by the detergent dispenser, and the InFino<sup>™</sup> drain system with remote control pop-up by the InFino<sup>™</sup> manual drain system without remote control pop-up.

- Please contact us – we'll be pleased to help you further.

- You will receive the item number of the InFino<sup>™</sup> manual drain system without remote control popup on request.

Scope of supply

- waste kit with space-saving pipe, 2 x 3 1/2" InFino basket strainer with drain remote control (PushControl) for 1 bowl, fixing kit

### Details



Top view



Cut-out



## Front view