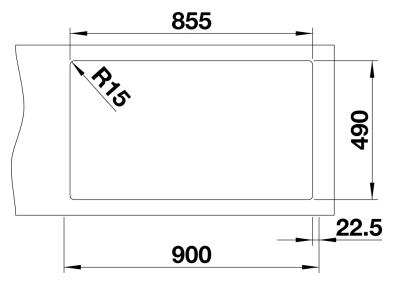

em with PushControl - the slim and intuitive remote control
- Large bowl capacity and fully utilisable base
- Optional premium accessories are available

- No additional drill holes possible. If using a detergent dispenser, the remote control pop-up must be replaced by the detergent dispenser, and the InFino<sup>™</sup> drain system with remote control pop-up by the InFino<sup>™</sup> manual drain system without remote control pop-up.

- Please contact us – we'll be pleased to help you further.

- You will receive the item number of the InFino<sup>™</sup> manual drain system without remote control popup on request.

Scope of supply

- waste kit with space-saving pipe, 2 x 3 1/2" InFino basket strainer with drain remote control (PushControl) for 1 bowl, fixing kit

### Details



Top view



Cut-out



## Front view