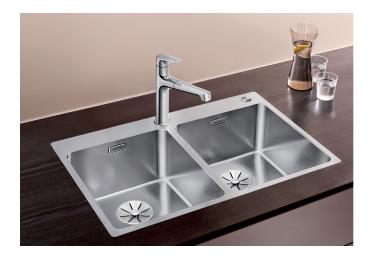

## Product information sheet ANDANO 340/340-IF/A

Item no. 525248

**Benefits** 

- Unique composition of optical and functional elements
- The harmonious interplay between the radii and surface design creates a modern appeal
- Elegantly designed wet area with an integrated tap ledge in just one worktop cut-out
- High quality features consisting of a covered Coverflow and InFino drain system with PushControl - the slim and intuitive remote control
- Large bowl capacity and fully utilisable base
- Optional premium accessories are available