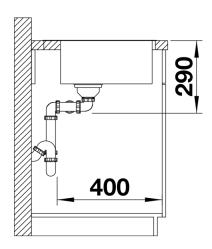

## Scope of supply

- waste kit with space-saving pipe, 2 x 3 1/2" InFino basket strainer with drain remote control (PushControl) for 1 bowl, fixing kit

## Details

Cut-out

Front view

Side view