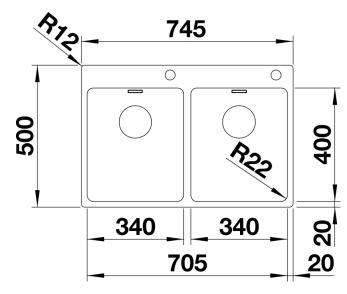

em with PushControl - the slim and intuitive remote control
- Large bowl capacity and fully utilisable base
- Optional premium accessories are available

## Planning information

- No additional drill holes possible. If using a detergent dispenser, the remote control pop-up must be replaced by the detergent dispenser, and the InFino<sup>™</sup> drain system with remote control pop-up by the InFino<sup>™</sup> manual drain system without remote control pop-up.
- Please contact us we'll be pleased to help you further.
- You will receive the item number of the InFino™ manual drain system without remote control popup on request.

## Scope of supply

- waste kit with space-saving pipe, 2 x 3 1/2" InFino basket strainer with drain remote control (PushControl) for 1 bowl, fixing kit

## Details





Cut-out



Front view



Side view