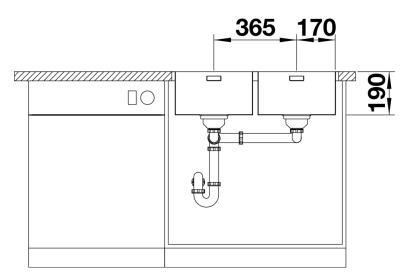

ontrol - the slim and intuitive remote control
- Large bowl capacity and fully utilisable base
- Optional premium accessories are available

## Planning information

- No additional drill holes possible. If using a detergent dispenser, the remote control pop-up must be replaced by the detergent dispenser, and the InFino<sup>™</sup> drain system with remote control pop-up by the InFino<sup>™</sup> manual drain system without remote control pop-up.
- Please contact us we'll be pleased to help you further.
- You will receive the item number of the InFino™ manual drain system without remote control popup on request.

## Scope of supply

- waste kit with space-saving pipe, 2 x 3 1/2" InFino basket strainer with drain remote control (PushControl) for 1 bowl, fixing kit

## Details





Cut-out



Front view



Side view