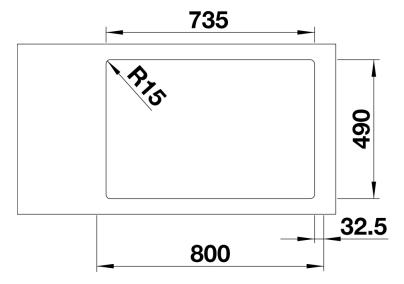

with PushControl - the slim and intuitive remote control
- Large bowl capacity and fully utilisable base
- Optional premium accessories are available

## Planning information

- No additional drill holes possible. If using a detergent dispenser, the remote control pop-up must be replaced by the detergent dispenser, and the InFino<sup>™</sup> drain system with remote control pop-up by the InFino<sup>™</sup> manual drain system without remote control pop-up.
- Please contact us we'll be pleased to help you further.
- You will receive the item number of the InFino™ manual drain system without remote control popup on request.

## Scope of supply

- waste kit with space-saving pipe, 2 x 3 1/2" InFino basket strainer with drain remote control (PushControl) for 1 bowl, fixing kit

## Details





Cut-out



Front view



Side view