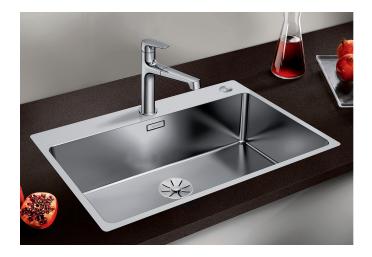

## Product information sheet ANDANO 700-IF/A

Item no. 525246

**Benefits** 

- Unique composition of optical and functional elements
- The harmonious interplay between the radii and surface design creates a modern appeal
- Elegantly designed wet area with an integrated tap ledge in just one worktop cut-out
- High quality features consisting of a covered Coverflow and InFino drain system with PushControl - the slim and intuitive remote control
- Large bowl capacity and fully utilisable base
- Optional premium accessories are available