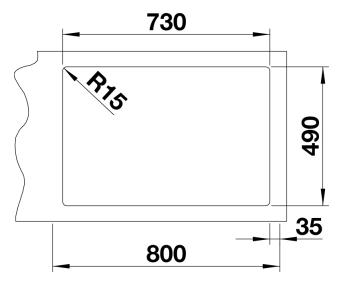

a modern appeal
- Elegantly designed wet area with an integrated tap ledge in just one worktop cut-out
- High quality features consisting of a covered Coverflow and InFino drain system with PushControl - the slim and intuitive remote control
- Large bowl capacity and fully utilisable base
- Optional premium accessories are available

## Planning information

- Additional drill hole possible for the individual 400-IF/A, 500-IF/A and 700-IF/A bowls. The subsequent drill hole should be carried out by a specialist company.
- With the double bowls 340/180-IF/A, 340/340-IF/A and 400/400-IF/A, additional drle hole is not possible.

## Scope of supply

- waste kit with space-saving pipe, 3 1/2" InFino basket strainer with drain remote control (PushControl), fixing kit

## **Details**



Top view



Cut-out



Front view



Side view