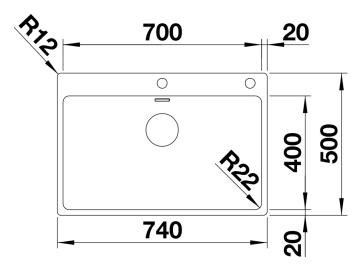

ign creates a modern appeal
- Elegantly designed wet area with an integrated tap ledge in just one worktop cut-out
- High quality features consisting of a covered Coverflow and InFino drain system with PushControl - the slim and intuitive remote control
- Large bowl capacity and fully utilisable base
- Optional premium accessories are available

## Planning information

- Additional drill hole possible for the individual 400-IF/A, 500-IF/A and 700-IF/A bowls. The subsequent drill hole should be carried out by a specialist company.
- With the double bowls 340/180-IF/A, 340/340-IF/A and 400/400-IF/A, additional drle hole is not possible.

## Scope of supply

- waste kit with space-saving pipe, 3 1/2" InFino basket strainer with drain remote control (PushControl), fixing kit

## **Details**



Top view



Cut-out



Front view



Side view