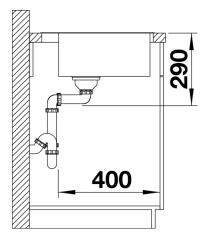

ly designed wet area with an integrated tap ledge in just one worktop cut-out
- High quality features consisting of a covered Coverflow and InFino drain system with PushControl - the slim and intuitive remote control
- Large bowl capacity and fully utilisable base
- Optional premium accessories are available

## Planning information

- Additional drill hole possible for the individual 400-IF/A, 500-IF/A and 700-IF/A bowls. The subsequent drill hole should be carried out by a specialist company.
- With the double bowls 340/180-IF/A, 340/340-IF/A and 400/400-IF/A, additional drle hole is not possible.

## Scope of supply

- waste kit with space-saving pipe, 3 1/2" InFino basket strainer with drain remote control (PushControl), fixing kit

## **Details**



Top view



Cut-out



Front view



Side view