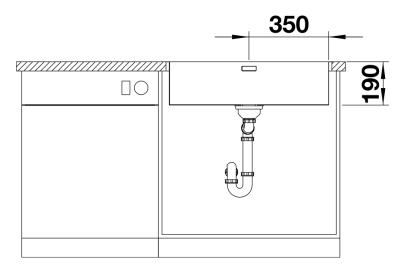

peal
- Elegantly designed wet area with an integrated tap ledge in just one worktop cut-out
- High quality features consisting of a covered Coverflow and InFino drain system with PushControl - the slim and intuitive remote control
- Large bowl capacity and fully utilisable base
- Optional premium accessories are available

## Planning information

- Additional drill hole possible for the individual 400-IF/A, 500-IF/A and 700-IF/A bowls. The subsequent drill hole should be carried out by a specialist company.
- With the double bowls 340/180-IF/A, 340/340-IF/A and 400/400-IF/A, additional drle hole is not possible.

## Scope of supply

- waste kit with space-saving pipe, 3 1/2" InFino basket strainer with drain remote control (PushControl), fixing kit

## **Details**



Top view



Cut-out



Front view



Side view