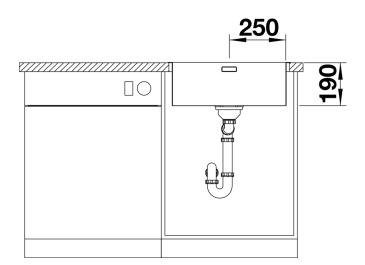

surface design creates a modern appeal
- Elegantly designed wet area with an integrated tap ledge in just one worktop cut-out
- High quality features consisting of a covered Coverflow and InFino drain system with PushControl - the slim and intuitive remote control
- Large bowl capacity and fully utilisable base
- Optional premium accessories are available

Additional drill hole possible for the individual 400-IF/A, 500-IF/A and 700-IF/A bowls. The subsequent drill hole should be carried out by a specialist company.
With the double bowls 340/180-IF/A, 340/340-IF/A and 400/400-IF/A, additional drie hole is not possible.

Scope of supply

- waste kit with space-saving pipe, 3 1/2" InFino basket strainer with drain remote control (PushControl), fixing kit

Details



Top view



### Cut-out



### Front view



Side view