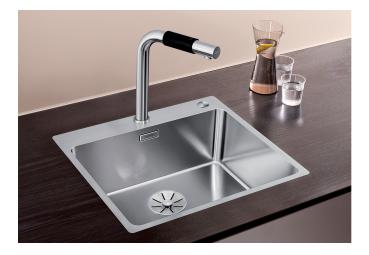

# Product information sheet ANDANO 500-IF/A

Item no. 525245

#### Benefits

- Unique composition of optical and functional elements
- The harmonious interplay between the radii and
- surface design creates a modern appeal
- Elegantly designed wet area with an integrated tap ledge in just one worktop cut-out
- High quality features consisting of a covered Coverflow and InFino drain system with PushControl - the slim and intuitive remote control
- Large bowl capacity and fully utilisable base
- Optional premium accessories are available

Scope of supply

- waste kit with space-saving pipe, 3 1/2" InFino basket strainer with drain remote control (PushControl), fixing kit

Details

Top view