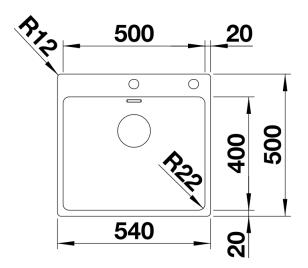

Scope of supply

- waste kit with space-saving pipe, 3 1/2" InFino basket strainer with drain remote control (PushControl), fixing kit

Details

Top view