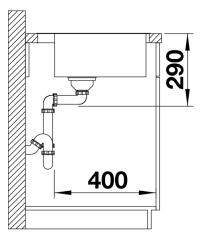

Scope of supply

- waste kit with space-saving pipe, 3 1/2" InFino basket strainer with drain remote control (PushControl), fixing kit

Details

Top view

### Cut-out

### Front view

Side view