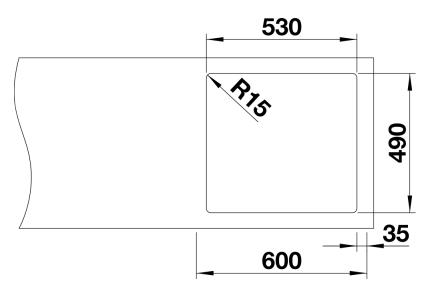

the radii and
- surface design creates a modern appeal
- Elegantly designed wet area with an integrated tap ledge in just one worktop cut-out
- High quality features consisting of a covered Coverflow and InFino drain system with PushControl - the slim and intuitive remote control
- Large bowl capacity and fully utilisable base
- Optional premium accessories are available

Additional drill hole possible for the individual 400-IF/A, 500-IF/A and 700-IF/A bowls. The subsequent drill hole should be carried out by a specialist company.
With the double bowls 340/180-IF/A, 340/340-IF/A and 400/400-IF/A, additional drie hole is not possible.

Scope of supply

- waste kit with space-saving pipe, 3 1/2" InFino basket strainer with drain remote control (PushControl), fixing kit

Details



Top view



### Cut-out



### Front view



Side view