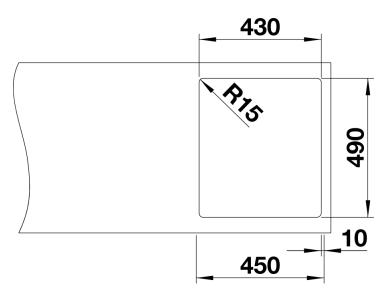

a modern appeal
- Elegantly designed wet area with an integrated tap ledge in just one worktop cut-out
- High quality features consisting of a covered Coverflow and InFino drain system with PushControl - the slim and intuitive remote control
- Large bowl capacity and fully utilisable base
- Optional premium accessories are available

## Planning information

- Additional drill hole possible for the individual 400-IF/A, 500-IF/A and 700-IF/A bowls. The subsequent drill hole should be carried out by a specialist company.
- With the double bowls 340/180-IF/A, 340/340-IF/A and 400/400-IF/A, additional drle hole is not possible.

## Scope of supply

- waste kit with space-saving pipe, 3 1/2" InFino basket strainer with drain remote control (PushControl), fixing kit

## **Details**



Top view



Cut-out



Front view



Side view