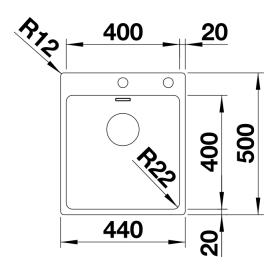

ign creates a modern appeal
- Elegantly designed wet area with an integrated tap ledge in just one worktop cut-out
- High quality features consisting of a covered Coverflow and InFino drain system with PushControl - the slim and intuitive remote control
- Large bowl capacity and fully utilisable base
- Optional premium accessories are available

## Planning information

- Additional drill hole possible for the individual 400-IF/A, 500-IF/A and 700-IF/A bowls. The subsequent drill hole should be carried out by a specialist company.
- With the double bowls 340/180-IF/A, 340/340-IF/A and 400/400-IF/A, additional drle hole is not possible.

## Scope of supply

- waste kit with space-saving pipe, 3 1/2" InFino basket strainer with drain remote control (PushControl), fixing kit

## **Details**



Top view



Cut-out



Front view



Side view