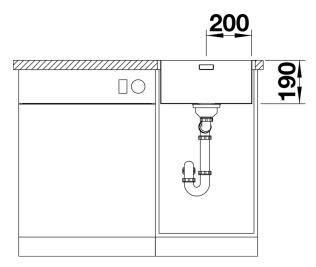

peal
- Elegantly designed wet area with an integrated tap ledge in just one worktop cut-out
- High quality features consisting of a covered Coverflow and InFino drain system with PushControl - the slim and intuitive remote control
- Large bowl capacity and fully utilisable base
- Optional premium accessories are available

## Planning information

- Additional drill hole possible for the individual 400-IF/A, 500-IF/A and 700-IF/A bowls. The subsequent drill hole should be carried out by a specialist company.
- With the double bowls 340/180-IF/A, 340/340-IF/A and 400/400-IF/A, additional drle hole is not possible.

## Scope of supply

- waste kit with space-saving pipe, 3 1/2" InFino basket strainer with drain remote control (PushControl), fixing kit

## **Details**



Top view



Cut-out



Front view



Side view