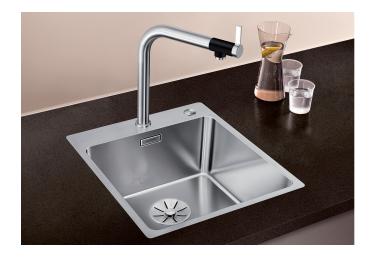

## Product information sheet ANDANO 400-IF/A

Item no. 525244

**Benefits** 

- Unique composition of optical and functional elements
- The harmonious interplay between the radii and surface design creates a modern appeal
- Elegantly designed wet area with an integrated tap ledge in just one worktop cut-out
- High quality features consisting of a covered Coverflow and InFino drain system with PushControl - the slim and intuitive remote control
- Large bowl capacity and fully utilisable base
- Optional premium accessories are available