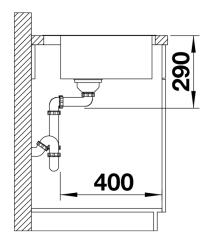

ly designed wet area with an integrated tap ledge in just one worktop cut-out
- High quality features consisting of a covered Coverflow and InFino drain system with PushControl - the slim and intuitive remote control
- Large bowl capacity and fully utilisable base
- Optional premium accessories are available

## Planning information

- Additional drill hole possible for the individual 400-IF/A, 500-IF/A and 700-IF/A bowls. The subsequent drill hole should be carried out by a specialist company.
- With the double bowls 340/180-IF/A, 340/340-IF/A and 400/400-IF/A, additional drle hole is not possible.

## Scope of supply

- waste kit with space-saving pipe, 3 1/2" InFino basket strainer with drain remote control (PushControl), fixing kit

## **Details**



Top view



Cut-out



Front view



Side view