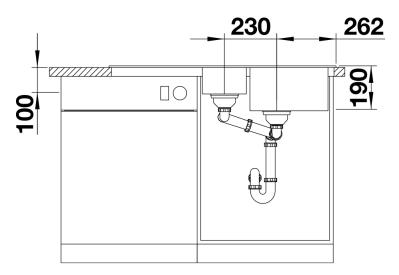

# Product information sheet CLASSIC Neo 6 S

Item no. 524122

**Benefits** 



- Ergonomically positioned accessories
  Elegant and hygienic: the covered C-overflow®
  Can be installed reversibly

### Colours



SILGRANIT® PuraDur® jasmine

Available colours: anthracite alu metallic

pearl grey rock grey

jasmine

tartufo

white

coffee

black

## Planning information

- Cut out size: 980 x 490 x R15

- Universal handing

### Scope of supply

- Smart Cut chopping board made of high grade synthetic material, stainless steel colander, Waste fitting with space-saving pipe, two 3  $\frac{1}{2}$ " basket strainers, pop-up waste for the main bowl

### **Details**



Top view



Cut-out



Front view



Side view