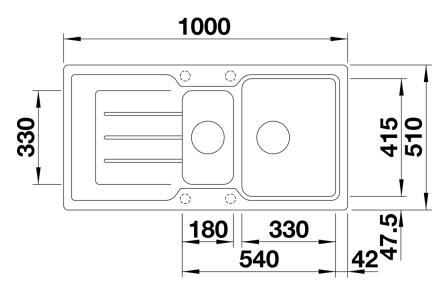

# Product information sheet CLASSIC Neo 6 S

Item no. 524122

**Benefits** 



- Ergonomically positioned accessories
  Elegant and hygienic: the covered C-overflow®
  Can be installed reversibly

### Colours



SILGRANIT® PuraDur® jasmine

Available colours: anthracite alu metallic

pearl grey rock grey

jasmine

tartufo

white

coffee

black

## Planning information

- Cut out size: 980 x 490 x R15

- Universal handing

### Scope of supply

- Smart Cut chopping board made of high grade synthetic material, stainless steel colander, Waste fitting with space-saving pipe, two 3  $\frac{1}{2}$ " basket strainers, pop-up waste for the main bowl

### **Details**



Top view



Cut-out



Front view



Side view