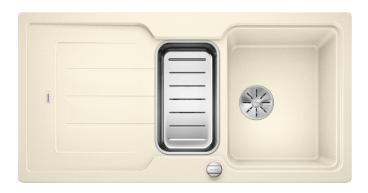

### Colours

SILGRANIT® PuraDur® jasmine

Available colours: anthracite alu metallic

pearl grey rock grey

jasmine

tartufo

white

coffee