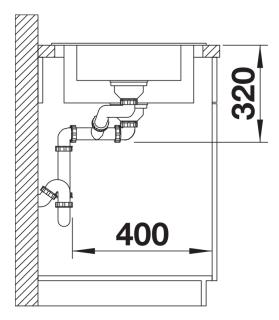

# Product information sheet CLASSIC Neo 6 S

Item no. 524122

**Benefits** 



- Ergonomically positioned accessories
  Elegant and hygienic: the covered C-overflow®
  Can be installed reversibly

### Colours



SILGRANIT® PuraDur® jasmine

Available colours: anthracite alu metallic

pearl grey rock grey

jasmine

tartufo

white

coffee

black

## Planning information

- Cut out size: 980 x 490 x R15

- Universal handing

### Scope of supply

- Smart Cut chopping board made of high grade synthetic material, stainless steel colander, Waste fitting with space-saving pipe, two 3  $\frac{1}{2}$ " basket strainers, pop-up waste for the main bowl

### **Details**



Top view



Cut-out



Front view



Side view