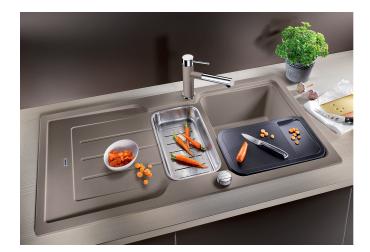

# Product information sheet CLASSIC Neo 6 S

Item no. 524122

**Benefits** 

- Ergonomically positioned accessories
  Elegant and hygienic: the covered C-overflow®
  Can be installed reversibly

### Scope of supply

- Smart Cut chopping board made of high grade synthetic material, stainless steel colander, Waste fitting with space-saving pipe, two 3  $\frac{1}{2}$ " basket strainers, pop-up waste for the main bowl