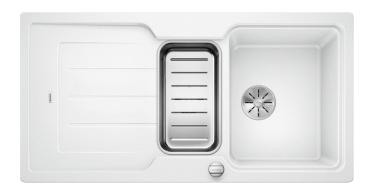

### Colours

SILGRANIT® PuraDur® white

Available colours: anthracite alu metallic

pearl grey rock grey

jasmine

tartufo

white

coffee