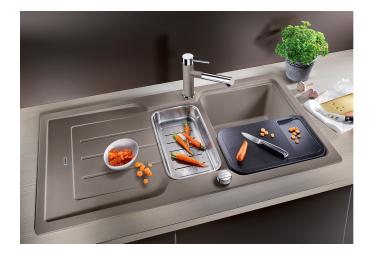

# Product information sheet CLASSIC Neo 6 S

Item no. 524121

**Benefits** 

- Ergonomically positioned accessories
- Elegant and hygienic: the covered C-overflow®Can be installed reversibly

### Scope of supply

- Smart Cut chopping board made of high grade synthetic material, stainless steel colander, Waste fitting with space-saving pipe, two 3  $\frac{1}{2}$ " basket strainers, pop-up waste for the main bowl