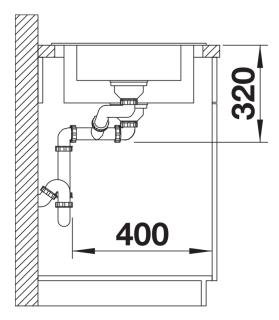

# Product information sheet CLASSIC Neo 6 S

Item no. 524121

**Benefits** 



- Ergonomically positioned accessories
- Elegant and hygienic: the covered C-overflow®Can be installed reversibly

### Colours



SILGRANIT® PuraDur® white

Available colours: anthracite alu metallic

pearl grey rock grey

jasmine

tartufo

white

coffee

black

## Planning information

- Cut out size: 980 x 490 x R15

- Universal handing

### Scope of supply

- Smart Cut chopping board made of high grade synthetic material, stainless steel colander, Waste fitting with space-saving pipe, two 3  $\frac{1}{2}$ " basket strainers, pop-up waste for the main bowl

### **Details**



Top view



Cut-out



Front view



Side view