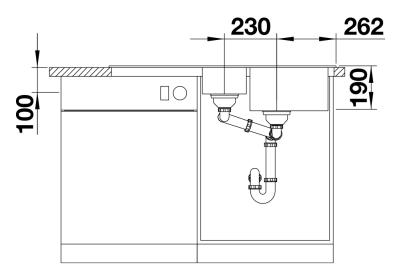

# Product information sheet CLASSIC Neo 6 S

Item no. 524121

**Benefits** 



- Ergonomically positioned accessories
- Elegant and hygienic: the covered C-overflow®Can be installed reversibly

### Colours



SILGRANIT® PuraDur® white

Available colours: anthracite alu metallic

pearl grey rock grey

jasmine

tartufo

white

coffee

black

## Planning information

- Cut out size: 980 x 490 x R15

- Universal handing

### Scope of supply

- Smart Cut chopping board made of high grade synthetic material, stainless steel colander, Waste fitting with space-saving pipe, two 3  $\frac{1}{2}$ " basket strainers, pop-up waste for the main bowl

### **Details**



Top view



Cut-out



Front view



Side view