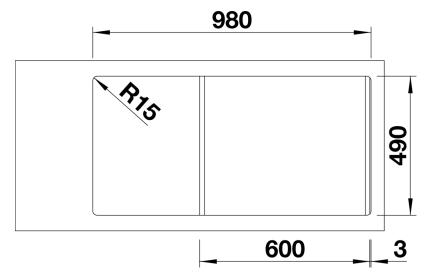

## Planning information

- Cut out size: 980 x 490 x R15

- Universal handing

### **Details**

Top view

Cut-out

Front view

Side view