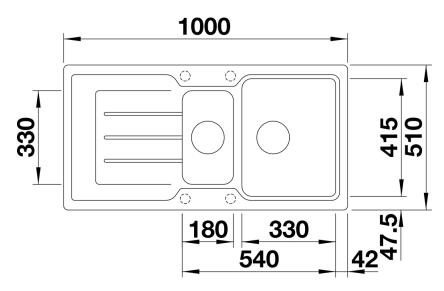

# Product information sheet CLASSIC Neo 6 S

Item no. 524121

**Benefits** 



- Ergonomically positioned accessories
- Elegant and hygienic: the covered C-overflow®Can be installed reversibly

### Colours



SILGRANIT® PuraDur® white

Available colours: anthracite alu metallic

pearl grey rock grey

jasmine

tartufo

white

coffee

black

## Planning information

- Cut out size: 980 x 490 x R15

- Universal handing

### Scope of supply

- Smart Cut chopping board made of high grade synthetic material, stainless steel colander, Waste fitting with space-saving pipe, two 3  $\frac{1}{2}$ " basket strainers, pop-up waste for the main bowl

### **Details**



Top view



Cut-out



Front view



Side view