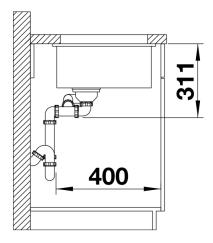

SUBLINE 350/150-U

Item no. 523747

**Benefits** 



- Maximum bowl size provided by the very best in production and mounting technology
- Mounting involves no additional expense
- Ceramic for easy care
- Timelessly elegant, contoured bowl design
- For cabinets from 60 cm
- Optional wooden food board and stainless steel multifunctional colander for maximum function

### Colours



Ceramic PuraPlus™ black

Available colours: black basalt

crystal white glossy magnolia glossy

# Planning information

- Corner radius: 15mm

- Cut out size: 515 x 386 x R15

- Left hand bowl only

- Please note:

- Minimum depth of worktop 25 mm

- \*Cut out cabinet wall, if required.

# Scope of supply

- 3 1/2" basket strainer, pop-up waste for the main bowl

### Details



Top view



Cut-out



Front view



Side view