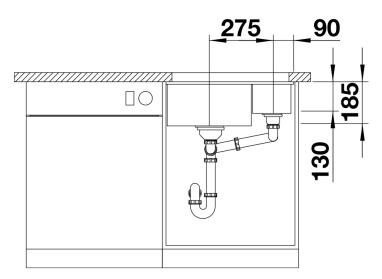

rmation sheet SUBLINE 350/150-U

Item no. 523747

**Benefits** 



- Maximum bowl size provided by the very best in production and mounting technology
- Mounting involves no additional expense
- Ceramic for easy care
- Timelessly elegant, contoured bowl design
- For cabinets from 60 cm
- Optional wooden food board and stainless steel multifunctional colander for maximum function

### Colours



Ceramic PuraPlus™ black

Available colours: black basalt

crystal white glossy magnolia glossy

# Planning information

- Corner radius: 15mm

- Cut out size: 515 x 386 x R15

- Left hand bowl only

- Please note:

- Minimum depth of worktop 25 mm

- \*Cut out cabinet wall, if required.

# Scope of supply

- 3 1/2" basket strainer, pop-up waste for the main bowl

### Details



Top view



Cut-out



Front view



Side view