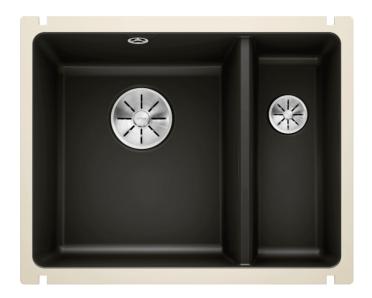

### Colours

Ceramic PuraPlus™ black

Available colours: black basalt

crystal white glossy magnolia glossy

### Details

Top view

Cut-out

Front view

Side view