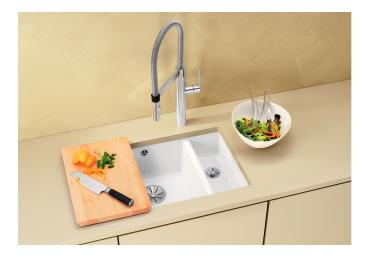

# Product information sheet SUBLINE 350/150-U

Item no. 523747

**Benefits** 

- Maximum bowl size provided by the very best in production and mounting technology
- Mounting involves no additional expense
- Ceramic for easy care
- Timelessly elegant, contoured bowl design
- For cabinets from 60 cm
- Optional wooden food board and stainless steel multifunctional colander for maximum function

### Colours

Ceramic PuraPlus™ black

Available colours: black basalt

crystal white glossy magnolia glossy