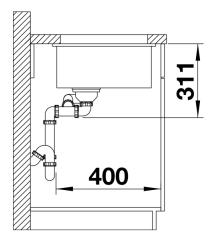

UBLINE 350/150-U

Item no. 523746

**Benefits** 



- Maximum bowl size provided by the very best in production and mounting technology
- Mounting involves no additional expense
- Ceramic for easy care
- Timelessly elegant, contoured bowl design
- For cabinets from 60 cm
- Optional wooden food board and stainless steel multifunctional colander for maximum function

### Colours



Ceramic PuraPlus™ basalt

Available colours: black basalt crystal white glossy

magnolia glossy

# Planning information

- Corner radius: 15mm

- Cut out size: 515 x 386 x R15

- Left hand bowl only

- Please note:

- Minimum depth of worktop 25 mm

- \*Cut out cabinet wall, if required.

# Scope of supply

- 3 1/2" basket strainer, pop-up waste for the main bowl

### Details



Top view



Cut-out



Front view



Side view