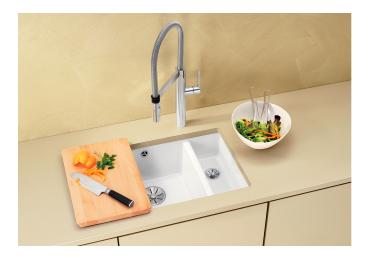

# Product information sheet SUBLINE 350/150-U

Item no. 523746

**Benefits** 

- Maximum bowl size provided by the very best in production and mounting technology
- Mounting involves no additional expense
- Ceramic for easy care
- Timelessly elegant, contoured bowl design
- For cabinets from 60 cm
- Optional wooden food board and stainless steel multifunctional colander for maximum function

# Scope of supply

- 3 1/2" basket strainer, pop-up waste for the main bowl