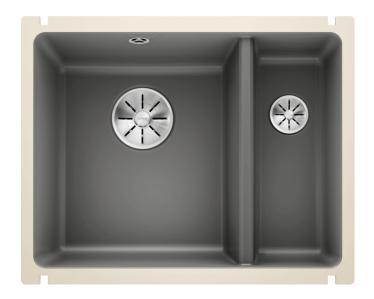

### Colours

Ceramic PuraPlus™ basalt

Available colours: black basalt crystal white glossy

magnolia glossy