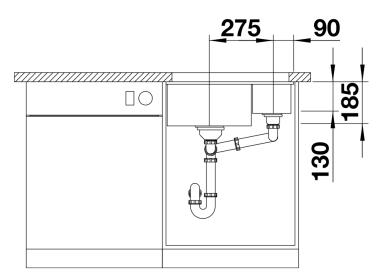

mation sheet SUBLINE 350/150-U

Item no. 523746

**Benefits** 



- Maximum bowl size provided by the very best in production and mounting technology
- Mounting involves no additional expense
- Ceramic for easy care
- Timelessly elegant, contoured bowl design
- For cabinets from 60 cm
- Optional wooden food board and stainless steel multifunctional colander for maximum function

### Colours



Ceramic PuraPlus™ basalt

Available colours: black basalt crystal white glossy

magnolia glossy

# Planning information

- Corner radius: 15mm

- Cut out size: 515 x 386 x R15

- Left hand bowl only

- Please note:

- Minimum depth of worktop 25 mm

- \*Cut out cabinet wall, if required.

# Scope of supply

- 3 1/2" basket strainer, pop-up waste for the main bowl

### Details



Top view



Cut-out



Front view



Side view