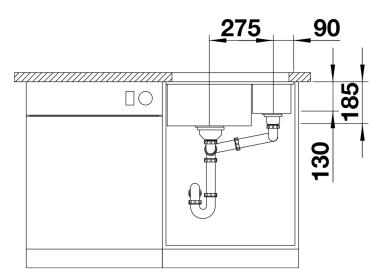

heet SUBLINE 350/150-U

Item no. 523742

**Benefits** 



- Maximum bowl size provided by the very best in production and mounting technology
- Mounting involves no additional expense
- Ceramic for easy care
- Timelessly elegant, contoured bowl design
- For cabinets from 60 cm
- Optional wooden food board and stainless steel multifunctional colander for maximum function

### Colours



Ceramic PuraPlus™ magnolia glossy

Available colours: black basalt crystal white glossy magnolia glossy

# Planning information

- Corner radius: 15mm

- Cut out size: 515 x 386 x R15

- Left hand bowl only

- Please note:

- Minimum depth of worktop 25 mm

- \*Cut out cabinet wall, if required.

# Scope of supply

- 3 1/2" basket strainer, pop-up waste for the main bowl

### Details



Top view



Cut-out



Front view



Side view