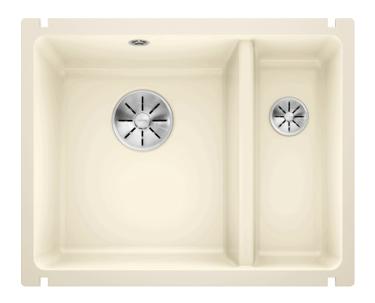

### Colours

Ceramic PuraPlus™ magnolia glossy

Available colours: black basalt crystal white glossy magnolia glossy