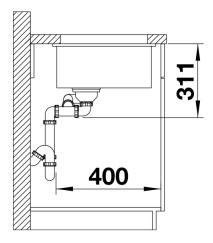

50/150-U

Item no. 523742

**Benefits** 



- Maximum bowl size provided by the very best in production and mounting technology
- Mounting involves no additional expense
- Ceramic for easy care
- Timelessly elegant, contoured bowl design
- For cabinets from 60 cm
- Optional wooden food board and stainless steel multifunctional colander for maximum function

### Colours



Ceramic PuraPlus™ magnolia glossy

Available colours: black basalt crystal white glossy magnolia glossy

# Planning information

- Corner radius: 15mm

- Cut out size: 515 x 386 x R15

- Left hand bowl only

- Please note:

- Minimum depth of worktop 25 mm

- \*Cut out cabinet wall, if required.

# Scope of supply

- 3 1/2" basket strainer, pop-up waste for the main bowl

### Details



Top view



Cut-out



Front view



Side view