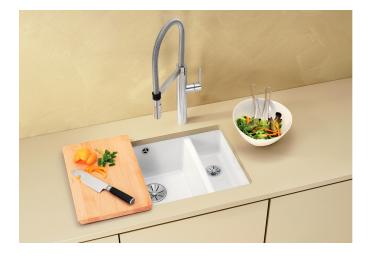

# Product information sheet SUBLINE 350/150-U

Item no. 523742

**Benefits** 

- Maximum bowl size provided by the very best in production and mounting technology
- Mounting involves no additional expense
- Ceramic for easy care
- Timelessly elegant, contoured bowl design
- For cabinets from 60 cm
- Optional wooden food board and stainless steel multifunctional colander for maximum function

# Scope of supply

- 3 1/2" basket strainer, pop-up waste for the main bowl