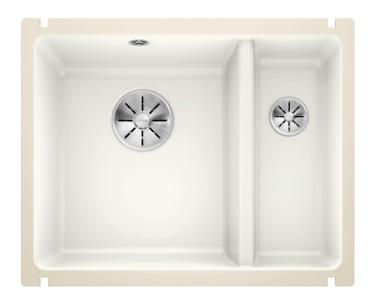

# Product information sheet SUBLINE 350/150-U

Item no. 523741

**Benefits** 

- Maximum bowl size provided by the very best in production and mounting technology
- Mounting involves no additional expense
- Ceramic for easy care
- Timelessly elegant, contoured bowl design
- For cabinets from 60 cm
- Optional wooden food board and stainless steel multifunctional colander for maximum function

### Colours

Ceramic PuraPlus™ crystal white glossy

Available colours: black basalt

crystal white glossy magnolia glossy