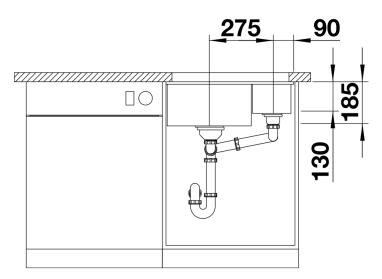

UBLINE 350/150-U

Item no. 523741

**Benefits** 



- Maximum bowl size provided by the very best in production and mounting technology
- Mounting involves no additional expense
- Ceramic for easy care
- Timelessly elegant, contoured bowl design
- For cabinets from 60 cm
- Optional wooden food board and stainless steel multifunctional colander for maximum function

### Colours



Ceramic PuraPlus™ crystal white glossy

Available colours: black basalt

crystal white glossy magnolia glossy

# Planning information

- Corner radius: 15mm

- Cut out size: 515 x 386 x R15

- Left hand bowl only

- Please note:

- Minimum depth of worktop 25 mm

- \*Cut out cabinet wall, if required.

# Scope of supply

- 3 1/2" basket strainer, pop-up waste for the main bowl

### Details



Top view



Cut-out



Front view



Side view