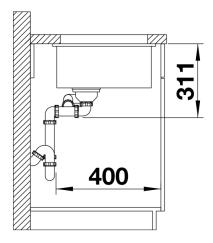

-U

Item no. 523741

**Benefits** 



- Maximum bowl size provided by the very best in production and mounting technology
- Mounting involves no additional expense
- Ceramic for easy care
- Timelessly elegant, contoured bowl design
- For cabinets from 60 cm
- Optional wooden food board and stainless steel multifunctional colander for maximum function

### Colours



Ceramic PuraPlus™ crystal white glossy

Available colours: black basalt

crystal white glossy magnolia glossy

# Planning information

- Corner radius: 15mm

- Cut out size: 515 x 386 x R15

- Left hand bowl only

- Please note:

- Minimum depth of worktop 25 mm

- \*Cut out cabinet wall, if required.

# Scope of supply

- 3 1/2" basket strainer, pop-up waste for the main bowl

### Details



Top view



Cut-out



Front view



Side view