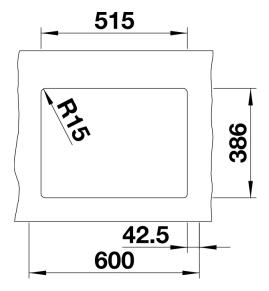

# Planning information

- Corner radius: 15mm

- Cut out size: 515 x 386 x R15

- Left hand bowl only

- Please note:

- Minimum depth of worktop 25 mm

- \*Cut out cabinet wall, if required.

### Details

Top view

Cut-out

Front view

Side view