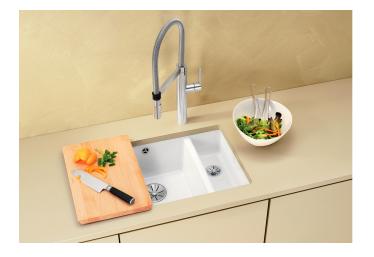

# Product information sheet SUBLINE 350/150-U

Item no. 523741

**Benefits** 

- Maximum bowl size provided by the very best in production and mounting technology
- Mounting involves no additional expense
- Ceramic for easy care
- Timelessly elegant, contoured bowl design
- For cabinets from 60 cm
- Optional wooden food board and stainless steel multifunctional colander for maximum function

### Colours

Ceramic PuraPlus™ crystal white glossy

Available colours: black basalt

crystal white glossy magnolia glossy

# Scope of supply

- 3 1/2" basket strainer, pop-up waste for the main bowl