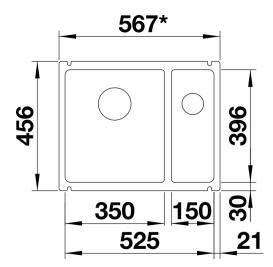

# Planning information

- Corner radius: 15mm

- Cut out size: 515 x 386 x R15

- Left hand bowl only

- Please note:

- Minimum depth of worktop 25 mm

- \*Cut out cabinet wall, if required.

### Details

Top view

Cut-out

Front view

Side view