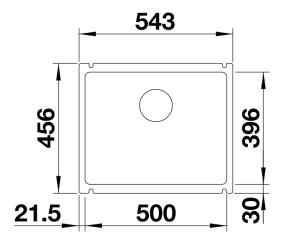

## Product information sheet SUBLINE 500-U

Item no. 523740

**Benefits** 



- Maximum bowl size provided by the very best in production and mounting technology
- Mounting involves no additional expense
- Ceramic for easy care
- Timelessly elegant, contoured bowl design
- For cabinets from 60 cm
- Optional wooden food board and stainless steel multifunctional colander for maximum function

#### Colours



Ceramic PuraPlus™ black

Available colours: crystal white glossy magnolia glossy basalt black

## Planning information

- Corner radius: 15mm

- Cut out size: 490 x 386 x R15

- Please note:

- Minimum depth of worktop 25 mm

# Scope of supply

- 3 1/2" basket strainer, pop-up waste for the main bowl

#### **Details**



Top view



Cut-out



Front view



Side view