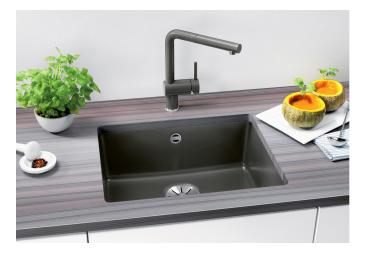

## Product information sheet SUBLINE 500-U

Item no. 523740

**Benefits** 

- Maximum bowl size provided by the very best in production and mounting technology
- Mounting involves no additional expense
- Ceramic for easy care
- Timelessly elegant, contoured bowl design
- For cabinets from 60 cm
- Optional wooden food board and stainless steel multifunctional colander for maximum function

#### Colours

Ceramic PuraPlus™ black

Available colours: crystal white glossy magnolia glossy basalt black