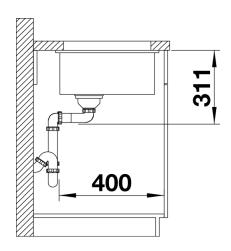

## Planning information

- Corner radius: 15mm

- Cut out size: 490 x 386 x R15

- Please note:

- Minimum depth of worktop 25 mm

#### **Details**

Top view

Cut-out

Front view

Side view