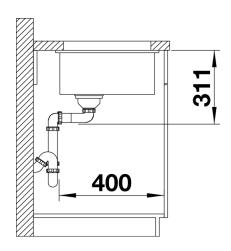

## Product information sheet SUBLINE 500-U

Item no. 523739

**Benefits** 



- Maximum bowl size provided by the very best in production and mounting technology
- Mounting involves no additional expense
- Ceramic for easy care
- Timelessly elegant, contoured bowl design
- For cabinets from 60 cm
- Optional wooden food board and stainless steel multifunctional colander for maximum function

#### Colours



Ceramic PuraPlus™ basalt

Available colours: crystal white glossy magnolia glossy basalt black

## Planning information

- Corner radius: 15mm

- Cut out size: 490 x 386 x R15

- Please note:

- Minimum depth of worktop 25 mm

# Scope of supply

- 3 1/2" basket strainer, pop-up waste for the main bowl

#### **Details**



Top view



Cut-out



Front view



Side view