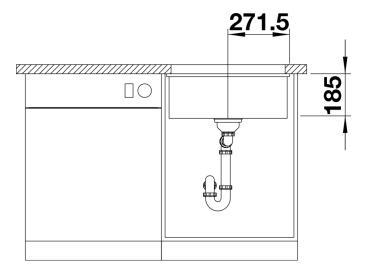

## Planning information

- Corner radius: 15mm

- Cut out size: 490 x 386 x R15

- Please note:

- Minimum depth of worktop 25 mm

#### **Details**

Top view

Cut-out

Front view

Side view