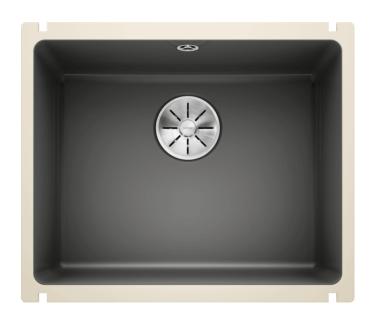

#### Colours

Ceramic PuraPlus™ basalt

Available colours: crystal white glossy magnolia glossy basalt black