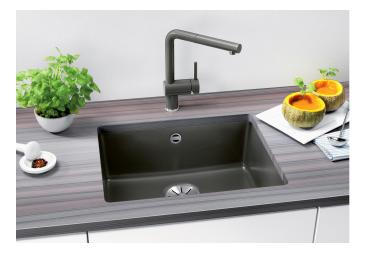

## Product information sheet SUBLINE 500-U

Item no. 523739

**Benefits** 

- Maximum bowl size provided by the very best in production and mounting technology
- Mounting involves no additional expense
- Ceramic for easy care
- Timelessly elegant, contoured bowl design
- For cabinets from 60 cm
- Optional wooden food board and stainless steel multifunctional colander for maximum function