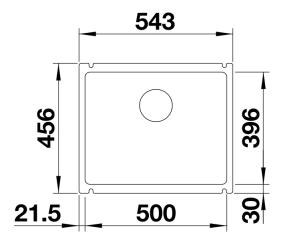

## Product information sheet SUBLINE 500-U

Item no. 523739

**Benefits** 



- Maximum bowl size provided by the very best in production and mounting technology
- Mounting involves no additional expense
- Ceramic for easy care
- Timelessly elegant, contoured bowl design
- For cabinets from 60 cm
- Optional wooden food board and stainless steel multifunctional colander for maximum function

#### Colours



Ceramic PuraPlus™ basalt

Available colours: crystal white glossy magnolia glossy basalt black

## Planning information

- Corner radius: 15mm

- Cut out size: 490 x 386 x R15

- Please note:

- Minimum depth of worktop 25 mm

# Scope of supply

- 3 1/2" basket strainer, pop-up waste for the main bowl

#### **Details**



Top view



Cut-out



Front view



Side view