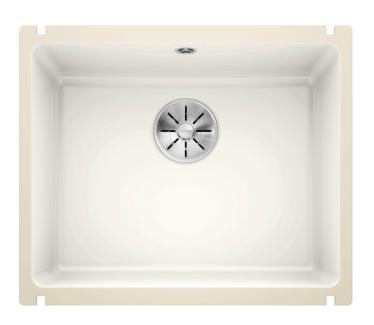

## Product information sheet SUBLINE 500-U

Item no. 523733

**Benefits** 

- Maximum bowl size provided by the very best in production and mounting technology
- Mounting involves no additional expense
- Ceramic for easy care
- Timelessly elegant, contoured bowl design
- For cabinets from 60 cm
- Optional wooden food board and stainless steel multifunctional colander for maximum function

#### Colours

crystal white glossy magnolia glossy basalt black

Available colours:

Ceramic PuraPlus™ crystal white glossy