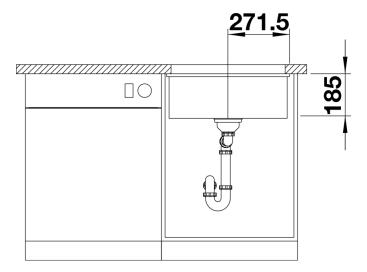

## Product information sheet SUBLINE 500-U

Item no. 523733

**Benefits** 



- Maximum bowl size provided by the very best in production and mounting technology
- Mounting involves no additional expense
- Ceramic for easy care
- Timelessly elegant, contoured bowl design
- For cabinets from 60 cm
- Optional wooden food board and stainless steel multifunctional colander for maximum function

#### Colours



crystal white glossy magnolia glossy basalt black

Available colours:

Ceramic PuraPlus™ crystal white glossy

## Planning information

- Corner radius: 15mm

- Cut out size: 490 x 386 x R15

- Please note:

- Minimum depth of worktop 25 mm

# Scope of supply

- 3 1/2" basket strainer, pop-up waste for the main bowl

#### **Details**



Top view



Cut-out



Front view



Side view