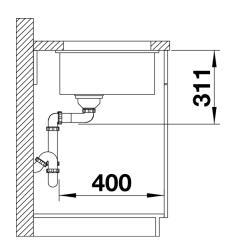

## Product information sheet SUBLINE 500-U

Item no. 523733

**Benefits** 



- Maximum bowl size provided by the very best in production and mounting technology
- Mounting involves no additional expense
- Ceramic for easy care
- Timelessly elegant, contoured bowl design
- For cabinets from 60 cm
- Optional wooden food board and stainless steel multifunctional colander for maximum function

#### Colours



crystal white glossy magnolia glossy basalt black

Available colours:

Ceramic PuraPlus™ crystal white glossy

## Planning information

- Corner radius: 15mm

- Cut out size: 490 x 386 x R15

- Please note:

- Minimum depth of worktop 25 mm

# Scope of supply

- 3 1/2" basket strainer, pop-up waste for the main bowl

#### **Details**



Top view



Cut-out



Front view



Side view