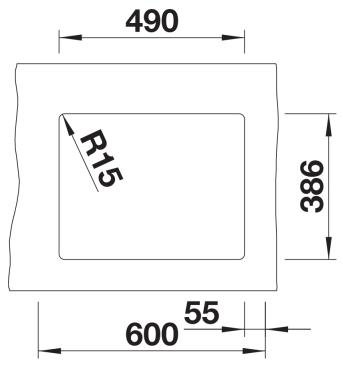

## Planning information

- Corner radius: 15mm

- Cut out size: 490 x 386 x R15

- Please note:

- Minimum depth of worktop 25 mm

#### **Details**

Top view

Cut-out

Front view

Side view