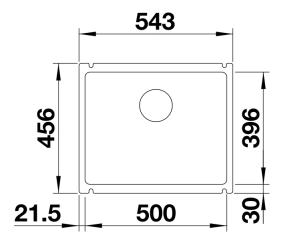

## Product information sheet SUBLINE 500-U

Item no. 523733

**Benefits** 



- Maximum bowl size provided by the very best in production and mounting technology
- Mounting involves no additional expense
- Ceramic for easy care
- Timelessly elegant, contoured bowl design
- For cabinets from 60 cm
- Optional wooden food board and stainless steel multifunctional colander for maximum function

#### Colours



crystal white glossy magnolia glossy basalt black

Available colours:

Ceramic PuraPlus™ crystal white glossy

## Planning information

- Corner radius: 15mm

- Cut out size: 490 x 386 x R15

- Please note:

- Minimum depth of worktop 25 mm

# Scope of supply

- 3 1/2" basket strainer, pop-up waste for the main bowl

#### **Details**



Top view



Cut-out



Front view



Side view