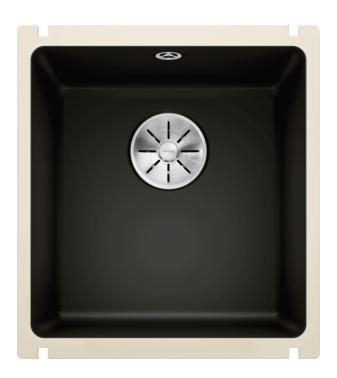

#### Colours

Available colours: crystal white glossy magnolia glossy basalt black

Ceramic PuraPlus™ black