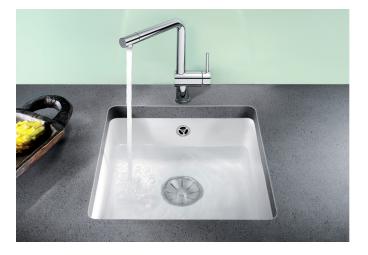

# Product information sheet SUBLINE 375-U

Item no. 523732

**Benefits** 

- Maximum bowl size provided by the very best in production and mounting technology
- Mounting involves no additional expense
- Ceramic for easy care
- Timelessly elegant, contoured bowl geometry
- For cabinets from 45 cm

#### Colours

Available colours: crystal white glossy magnolia glossy basalt black

Ceramic PuraPlus™ black