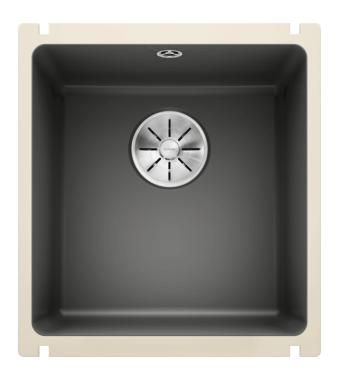

### Colours

Ceramic PuraPlus™ basalt

Available colours: crystal white glossy magnolia glossy basalt black