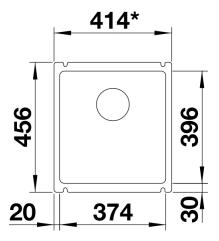

# Product information sheet SUBLINE 375-U

Item no. 523731

#### **Benefits**



- Maximum bowl size provided by the very best in production and mounting technology
- Mounting involves no additional expense
- Ceramic for easy care
- Timelessly elegant, contoured bowl geometry
- For cabinets from 45 cm

### Colours



Ceramic PuraPlus™ basalt

Available colours: crystal white glossy magnolia glossy basalt black

## Planning information

- Cut out size: 364 x 386 x R15
- Please note:
- Minimum depth of worktop 25 mm
- \*Cut out cabinet wall, if required.

# Scope of supply

- 3 1/2" basket strainer, pop-up waste for the main bowl

### **Details**



Top view



Cut-out



Front view



Side view