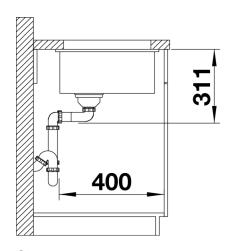

# Product information sheet SUBLINE 375-U

Item no. 523731

#### **Benefits**



- Maximum bowl size provided by the very best in production and mounting technology
- Mounting involves no additional expense
- Ceramic for easy care
- Timelessly elegant, contoured bowl geometry
- For cabinets from 45 cm

### Colours



Ceramic PuraPlus™ basalt

Available colours: crystal white glossy magnolia glossy basalt black

## Planning information

- Cut out size: 364 x 386 x R15
- Please note:
- Minimum depth of worktop 25 mm
- \*Cut out cabinet wall, if required.

# Scope of supply

- 3 1/2" basket strainer, pop-up waste for the main bowl

### **Details**



Top view



Cut-out



Front view



Side view