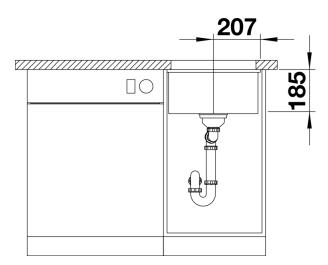

# Product information sheet SUBLINE 375-U

Item no. 523731

#### **Benefits**



- Maximum bowl size provided by the very best in production and mounting technology
- Mounting involves no additional expense
- Ceramic for easy care
- Timelessly elegant, contoured bowl geometry
- For cabinets from 45 cm

### Colours



Ceramic PuraPlus™ basalt

Available colours: crystal white glossy magnolia glossy basalt black

## Planning information

- Cut out size: 364 x 386 x R15
- Please note:
- Minimum depth of worktop 25 mm
- \*Cut out cabinet wall, if required.

# Scope of supply

- 3 1/2" basket strainer, pop-up waste for the main bowl

### **Details**



Top view



Cut-out



Front view



Side view