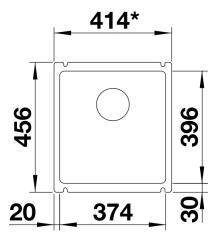

## Planning information

- Cut out size: 364 x 386 x R15
- Please note:
- Minimum depth of worktop 25 mm
- \*Cut out cabinet wall, if required.

### **Details**

Top view

Cut-out

Front view

Side view