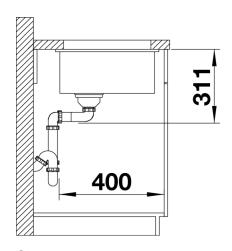

## Planning information

- Cut out size: 364 x 386 x R15
- Please note:
- Minimum depth of worktop 25 mm
- \*Cut out cabinet wall, if required.

### **Details**

Top view

Cut-out

Front view

Side view