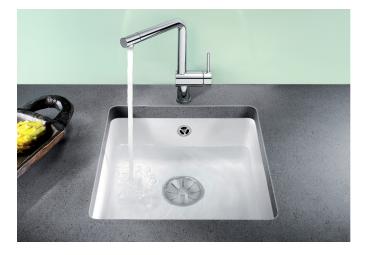

# Product information sheet SUBLINE 375-U

Item no. 523726

**Benefits** 

- Maximum bowl size provided by the very best in production and mounting technology
- Mounting involves no additional expense
- Ceramic for easy care
- Timelessly elegant, contoured bowl geometry
- For cabinets from 45 cm

#### Colours

Ceramic PuraPlus™ crystal white glossy

Available colours: crystal white glossy magnolia glossy basalt black