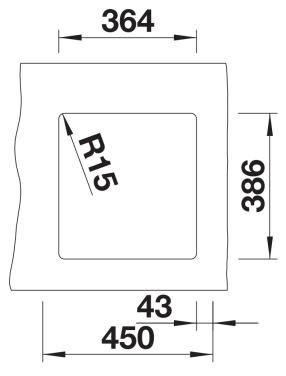

## Planning information

- Cut out size: 364 x 386 x R15
- Please note:
- Minimum depth of worktop 25 mm
- \*Cut out cabinet wall, if required.

### **Details**

Top view

Cut-out

Front view

Side view