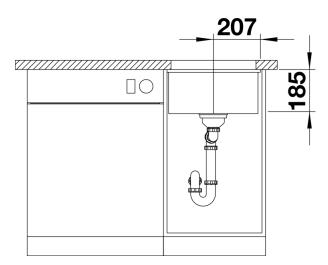

## Planning information

- Cut out size: 364 x 386 x R15
- Please note:
- Minimum depth of worktop 25 mm
- \*Cut out cabinet wall, if required.

### **Details**

Top view

Cut-out

Front view

Side view