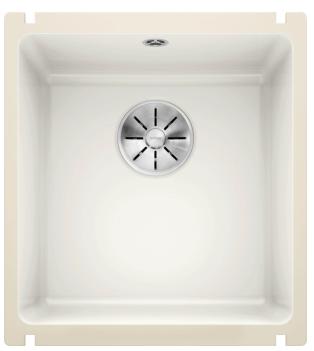

#### Colours

Ceramic PuraPlus™ crystal white glossy

Available colours: crystal white glossy magnolia glossy basalt black

### **Details**

Top view

Cut-out

Front view

Side view