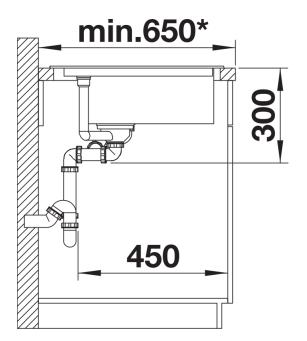

## Colours

SILGRANIT® PuraDur® coffee

Available colours: alu metallic pearl grey white rock grey anthracite tartufo jasmine coffee black

- Cut out size: Template provided
- Right hand bowl only
- Min. worktop depth straight run 650mm
- Min tap spout length 225mm

Scope of supply

- stainless steel colander, Waste fitting with space-saving pipe, two 3  $^{1\!\!/}_2$  basket strainers, pop-up waste for main bowl

Details

Cut-out

Front view