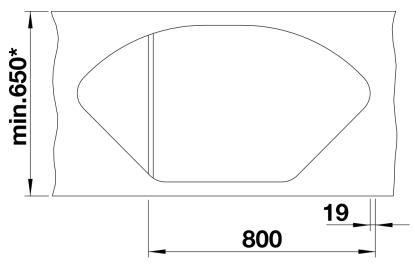

## Colours

SILGRANIT® PuraDur® coffee

Available colours: alu metallic pearl grey white rock grey anthracite tartufo jasmine coffee black

- Cut out size: Template provided
- Right hand bowl only
- Min. worktop depth straight run 650mm
- Min tap spout length 225mm

Scope of supply

- stainless steel colander, Waste fitting with space-saving pipe, two 3  $^{1\!\!/}_2$  basket strainers, pop-up waste for main bowl

Details

Cut-out

Front view