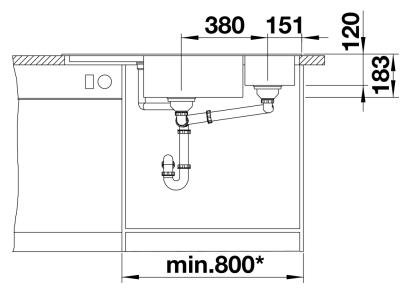

## Colours

SILGRANIT® PuraDur® coffee

Available colours: alu metallic pearl grey white rock grey anthracite tartufo jasmine coffee black

- Cut out size: Template provided
- Right hand bowl only
- Min. worktop depth straight run 650mm
- Min tap spout length 225mm

Scope of supply

- stainless steel colander, Waste fitting with space-saving pipe, two 3  $^{1\!\!/}_2$  basket strainers, pop-up waste for main bowl

Details

Cut-out

Front view