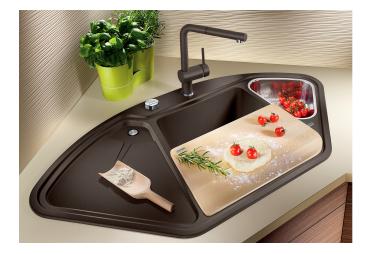

## Benefits

- Ergonomically positioned bowl, additional bowl and drainer
- Spacious bowl with a long bowl diagonal for easy washing-up of e.g. baking trays
- Modern drainer with round covered C-overflow®
- Additional bowl with perforated stainless steel colander

## Colours

SILGRANIT® PuraDur® coffee

Available colours: alu metallic pearl grey white rock grey anthracite tartufo jasmine coffee black

- Cut out size: Template provided
- Right hand bowl only
- Min. worktop depth straight run 650mm
- Min tap spout length 225mm

Scope of supply

- stainless steel colander, Waste fitting with space-saving pipe, two 3  $^{1\!\!/}_2$  basket strainers, pop-up waste for main bowl

Details

Cut-out

Front view