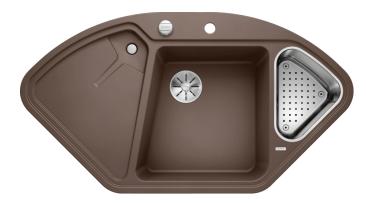

## Colours

SILGRANIT® PuraDur® coffee

Available colours: alu metallic pearl grey white rock grey anthracite tartufo jasmine coffee black

- Cut out size: Template provided
- Right hand bowl only
- Min. worktop depth straight run 650mm
- Min tap spout length 225mm

Scope of supply

- stainless steel colander, Waste fitting with space-saving pipe, two 3  $^{1\!\!/}_2$  basket strainers, pop-up waste for main bowl

Details

Cut-out

Front view