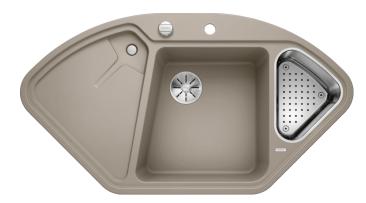

## Colours

SILGRANIT® PuraDur® tartufo

Available colours: alu metallic pearl grey white rock grey anthracite tartufo jasmine coffee black

- Cut out size: Template provided
- Right hand bowl only
- Min. worktop depth straight run 650mm
- Min tap spout length 225mm

Scope of supply

- stainless steel colander, Waste fitting with space-saving pipe, two 3  $^{1\!\!/}_2$  basket strainers, pop-up waste for main bowl

Details

Cut-out

Front view