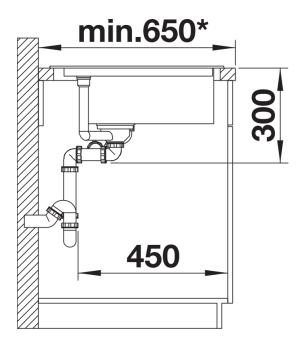

## Colours

SILGRANIT® PuraDur® tartufo

Available colours: alu metallic pearl grey white rock grey anthracite tartufo jasmine coffee black

- Cut out size: Template provided
- Right hand bowl only
- Min. worktop depth straight run 650mm
- Min tap spout length 225mm

Scope of supply

- stainless steel colander, Waste fitting with space-saving pipe, two 3  $^{1\!\!/}_2$  basket strainers, pop-up waste for main bowl

Details

Cut-out

Front view