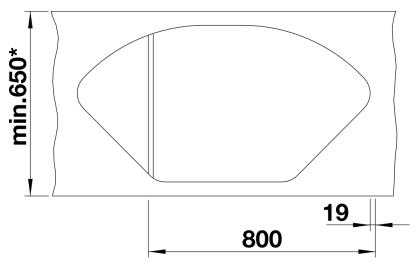

## Colours

SILGRANIT® PuraDur® tartufo

Available colours: alu metallic pearl grey white rock grey anthracite tartufo jasmine coffee black

- Cut out size: Template provided
- Right hand bowl only
- Min. worktop depth straight run 650mm
- Min tap spout length 225mm

Scope of supply

- stainless steel colander, Waste fitting with space-saving pipe, two 3  $^{1\!\!/}_2$  basket strainers, pop-up waste for main bowl

Details

Cut-out

Front view