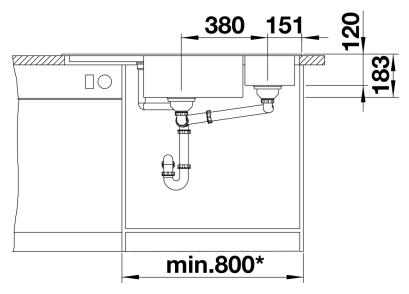

## Colours

SILGRANIT® PuraDur® tartufo

Available colours: alu metallic pearl grey white rock grey anthracite tartufo jasmine coffee black

- Cut out size: Template provided
- Right hand bowl only
- Min. worktop depth straight run 650mm
- Min tap spout length 225mm

Scope of supply

- stainless steel colander, Waste fitting with space-saving pipe, two 3  $^{1\!\!/}_2$  basket strainers, pop-up waste for main bowl

Details

Cut-out

Front view