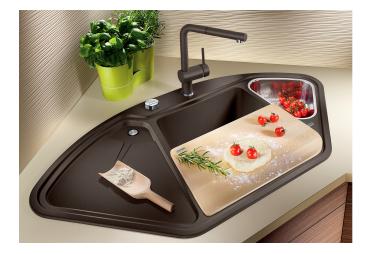

## Benefits

- Ergonomically positioned bowl, additional bowl and drainer
- Spacious bowl with a long bowl diagonal for easy washing-up of e.g. baking trays
- Modern drainer with round covered C-overflow®
- Additional bowl with perforated stainless steel colander

## Colours

SILGRANIT® PuraDur® tartufo

Available colours: alu metallic pearl grey white rock grey anthracite tartufo jasmine coffee black

- Cut out size: Template provided
- Right hand bowl only
- Min. worktop depth straight run 650mm
- Min tap spout length 225mm

Scope of supply

- stainless steel colander, Waste fitting with space-saving pipe, two 3  $^{1\!\!/}_2$  basket strainers, pop-up waste for main bowl

Details

Cut-out

Front view