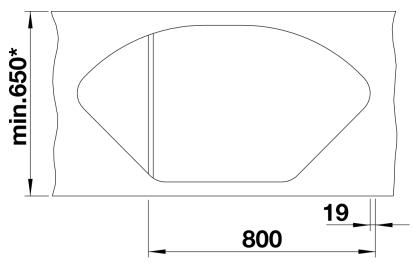

## Colours

SILGRANIT® PuraDur® jasmine

Available colours: alu metallic pearl grey white rock grey anthracite tartufo jasmine coffee black

- Cut out size: Template provided
- Right hand bowl only
- Min. worktop depth straight run 650mm
- Min tap spout length 225mm

Scope of supply

- stainless steel colander, Waste fitting with space-saving pipe, two 3  $^{1\!\!/}_2$  basket strainers, pop-up waste for main bowl

Details

Cut-out

Front view