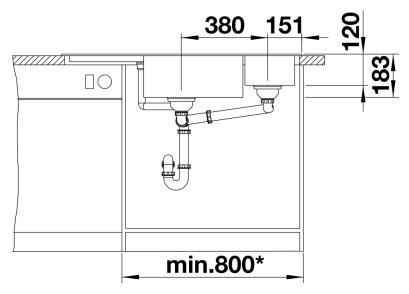

## Colours

SILGRANIT® PuraDur® jasmine

Available colours: alu metallic pearl grey white rock grey anthracite tartufo jasmine coffee black

- Cut out size: Template provided
- Right hand bowl only
- Min. worktop depth straight run 650mm
- Min tap spout length 225mm

Scope of supply

- stainless steel colander, Waste fitting with space-saving pipe, two 3  $^{1\!\!/}_2$  basket strainers, pop-up waste for main bowl

Details

Cut-out

Front view