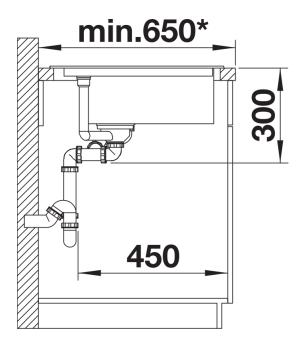

## Colours

SILGRANIT® PuraDur® jasmine

Available colours: alu metallic pearl grey white rock grey anthracite tartufo jasmine coffee black

- Cut out size: Template provided
- Right hand bowl only
- Min. worktop depth straight run 650mm
- Min tap spout length 225mm

Scope of supply

- stainless steel colander, Waste fitting with space-saving pipe, two 3  $^{1\!\!/}_2$  basket strainers, pop-up waste for main bowl

Details

Cut-out

Front view