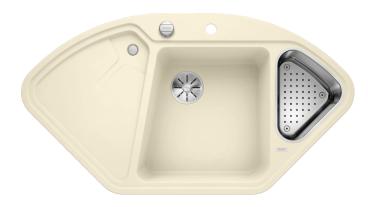

## Colours

SILGRANIT® PuraDur® jasmine

Available colours: alu metallic pearl grey white rock grey anthracite tartufo jasmine coffee black

- Cut out size: Template provided
- Right hand bowl only
- Min. worktop depth straight run 650mm
- Min tap spout length 225mm