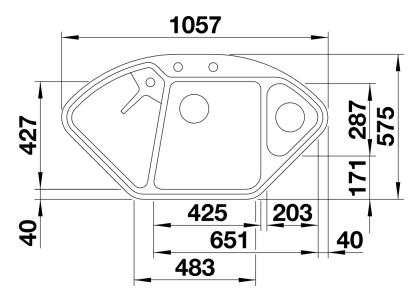

# Product information sheet BLANCODELTA II

Item no. 523660

**Benefits** 



- Ergonomically positioned bowl, additional bowl and drainer
- Spacious bowl with a long bowl diagonal for easy washing-up of e.g. baking trays
- Modern drainer with round covered C-overflow®
- Additional bowl with perforated stainless steel colander

### Colours



SILGRANIT® PuraDur® white

Available colours:

alu metallic pearl grey white rock grey anthracite tartufo jasmine coffee black

# Planning information

- Cut out size: Template provided
- Right hand bowl only
- Min. worktop depth straight run 650mm
- Min tap spout length 225mm

## Scope of supply

- stainless steel colander, Waste fitting with space-saving pipe, two 3  $\frac{1}{2}$ " basket strainers, pop-up waste for main bowl

### Details



Top view



Cut-out



Front view



Side view