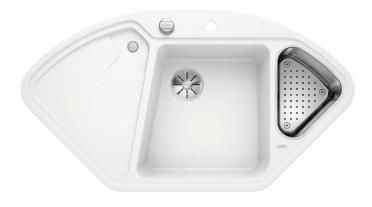

### Colours

SILGRANIT® PuraDur® white

Available colours:

alu metallic pearl grey white rock grey anthracite tartufo jasmine coffee black