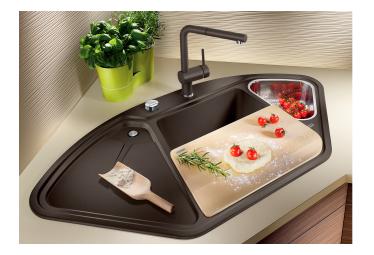

# Product information sheet BLANCODELTA II

Item no. 523660

**Benefits** 

- Ergonomically positioned bowl, additional bowl and drainer
- Spacious bowl with a long bowl diagonal for easy washing-up of e.g. baking trays
- Modern drainer with round covered C-overflow®
- Additional bowl with perforated stainless steel colander

## Scope of supply

- stainless steel colander, Waste fitting with space-saving pipe, two 3  $\frac{1}{2}$ " basket strainers, pop-up waste for main bowl