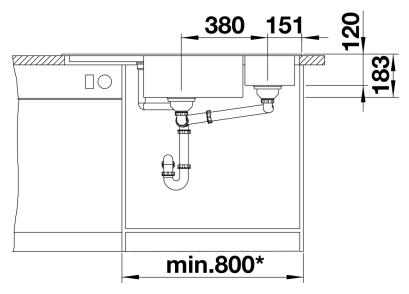

## Colours

SILGRANIT® PuraDur® pearl grey

Available colours: alu metallic pearl grey white rock grey anthracite tartufo jasmine coffee black

- Cut out size: Template provided
- Right hand bowl only
- Min. worktop depth straight run 650mm
- Min tap spout length 225mm

Scope of supply

- stainless steel colander, Waste fitting with space-saving pipe, two 3  $^{1\!/}_2$  basket strainers, pop-up waste for main bowl

Details

Cut-out

Front view