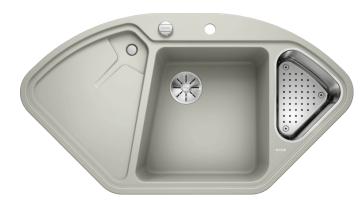

## Colours

SILGRANIT® PuraDur® pearl grey

Available colours: alu metallic pearl grey white rock grey anthracite tartufo jasmine coffee black

- Cut out size: Template provided
- Right hand bowl only
- Min. worktop depth straight run 650mm
- Min tap spout length 225mm

Scope of supply

- stainless steel colander, Waste fitting with space-saving pipe, two 3  $^{1\!/}_2$  basket strainers, pop-up waste for main bowl

Details

Cut-out

Front view