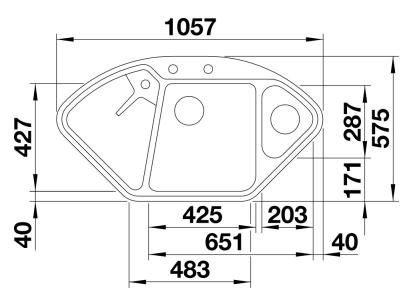

## Colours

SILGRANIT® PuraDur® pearl grey

Available colours: alu metallic pearl grey white rock grey anthracite tartufo jasmine coffee black

- Cut out size: Template provided
- Right hand bowl only
- Min. worktop depth straight run 650mm
- Min tap spout length 225mm

Scope of supply

- stainless steel colander, Waste fitting with space-saving pipe, two 3  $^{1\!/}_2$  basket strainers, pop-up waste for main bowl

Details

Cut-out

Front view