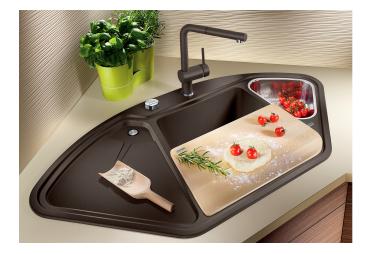

## Benefits

- Ergonomically positioned bowl, additional bowl and drainer
- Spacious bowl with a long bowl diagonal for easy washing-up of e.g. baking trays
- Modern drainer with round covered C-overflow®
- Additional bowl with perforated stainless steel colander

## Colours

SILGRANIT® PuraDur® pearl grey

Available colours: alu metallic pearl grey white rock grey anthracite tartufo jasmine coffee black

- Cut out size: Template provided
- Right hand bowl only
- Min. worktop depth straight run 650mm
- Min tap spout length 225mm