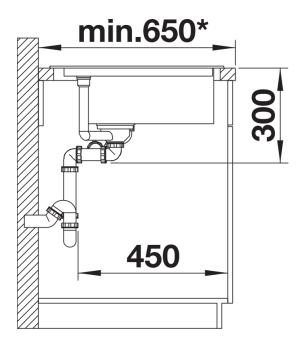

## Colours

SILGRANIT® PuraDur® pearl grey

Available colours: alu metallic pearl grey white rock grey anthracite tartufo jasmine coffee black

- Cut out size: Template provided
- Right hand bowl only
- Min. worktop depth straight run 650mm
- Min tap spout length 225mm

Scope of supply

- stainless steel colander, Waste fitting with space-saving pipe, two 3  $^{1\!/}_2$  basket strainers, pop-up waste for main bowl

Details

Cut-out

Front view