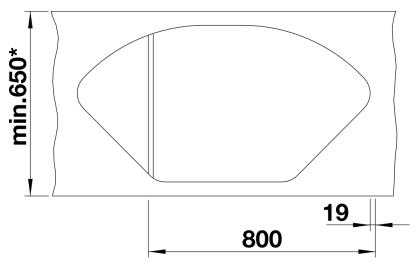

## Colours

SILGRANIT® PuraDur® pearl grey

Available colours: alu metallic pearl grey white rock grey anthracite tartufo jasmine coffee black

- Cut out size: Template provided
- Right hand bowl only
- Min. worktop depth straight run 650mm
- Min tap spout length 225mm

Scope of supply

- stainless steel colander, Waste fitting with space-saving pipe, two 3  $^{1\!/}_2$  basket strainers, pop-up waste for main bowl

Details

Cut-out

Front view