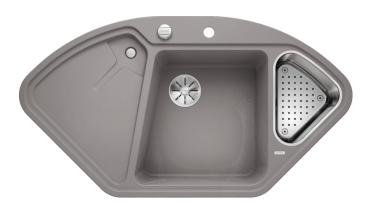

### Colours

SILGRANIT® PuraDur® alu metallic

Available colours:

alu metallic pearl grey white rock grey anthracite tartufo jasmine coffee black