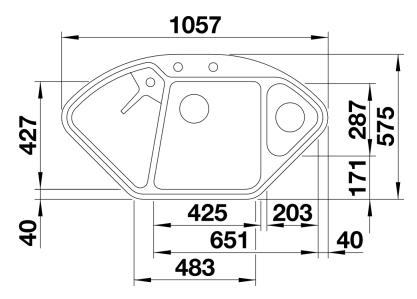

# Product information sheet BLANCODELTA II

Item no. 523658

**Benefits** 



- Ergonomically positioned bowl, additional bowl and drainer
- Spacious bowl with a long bowl diagonal for easy washing-up of e.g. baking trays
- Modern drainer with round covered C-overflow®
- Additional bowl with perforated stainless steel colander

### Colours



SILGRANIT® PuraDur® alu metallic

Available colours:

alu metallic pearl grey white rock grey anthracite tartufo jasmine coffee black

# Planning information

- Cut out size: Template provided
- Right hand bowl only
- Min. worktop depth straight run 650mm
- Min tap spout length 225mm

## Scope of supply

- stainless steel colander, Waste fitting with space-saving pipe, two 3  $\frac{1}{2}$ " basket strainers, pop-up waste for main bowl

### Details



Top view



Cut-out



Front view



Side view