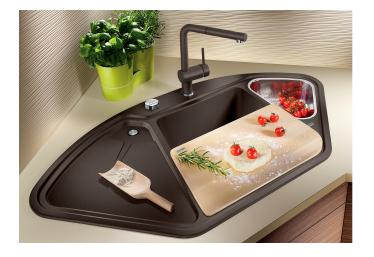

# Product information sheet BLANCODELTA II

Item no. 523658

**Benefits** 

- Ergonomically positioned bowl, additional bowl and drainer
- Spacious bowl with a long bowl diagonal for easy washing-up of e.g. baking trays
- Modern drainer with round covered C-overflow®
- Additional bowl with perforated stainless steel colander

## Scope of supply

- stainless steel colander, Waste fitting with space-saving pipe, two 3  $\frac{1}{2}$ " basket strainers, pop-up waste for main bowl