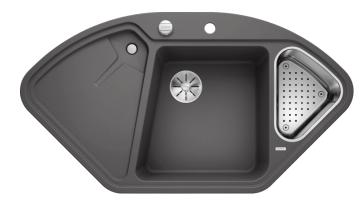

## Colours

SILGRANIT® PuraDur® rock grey

Available colours: alu metallic pearl grey white rock grey anthracite tartufo jasmine coffee black

- Cut out size: Template provided
- Right hand bowl only
- Min. worktop depth straight run 650mm
- Min tap spout length 225mm