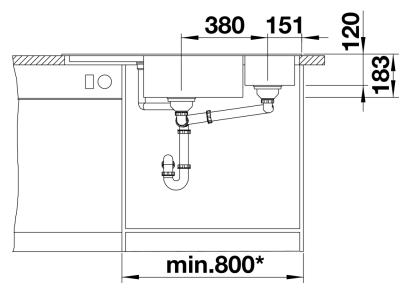

## Colours

SILGRANIT® PuraDur® rock grey

Available colours: alu metallic pearl grey white rock grey anthracite tartufo jasmine coffee black

- Cut out size: Template provided
- Right hand bowl only
- Min. worktop depth straight run 650mm
- Min tap spout length 225mm