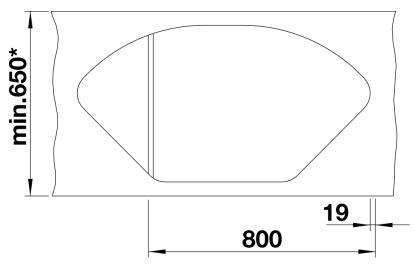

## Colours

SILGRANIT® PuraDur® rock grey

Available colours: alu metallic pearl grey white rock grey anthracite tartufo jasmine coffee black

- Cut out size: Template provided
- Right hand bowl only
- Min. worktop depth straight run 650mm
- Min tap spout length 225mm

Scope of supply

- stainless steel colander, Waste fitting with space-saving pipe, two 3  $^{1\!\!/}_2$  basket strainers, pop-up waste for main bowl

Details

Cut-out

Front view