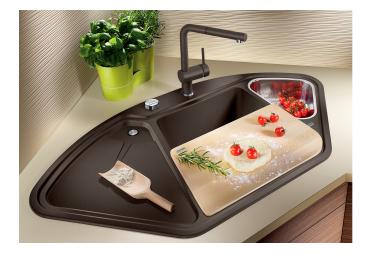

## Benefits

- Ergonomically positioned bowl, additional bowl and drainer
- Spacious bowl with a long bowl diagonal for easy washing-up of e.g. baking trays
- Modern drainer with round covered C-overflow®
- Additional bowl with perforated stainless steel colander

Scope of supply

- stainless steel colander, Waste fitting with space-saving pipe, two 3  $^{1\!\!/}_2$  basket strainers, pop-up waste for main bowl

Details

Cut-out

Front view