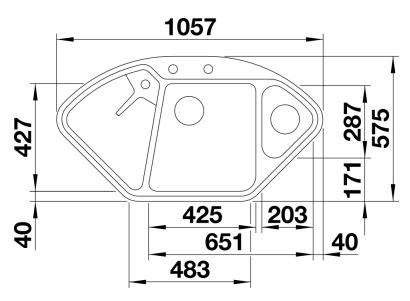

Scope of supply

- stainless steel colander, Waste fitting with space-saving pipe, two 3  $^{1\!\!/}_2$  basket strainers, pop-up waste for main bowl

Details

Cut-out

Front view