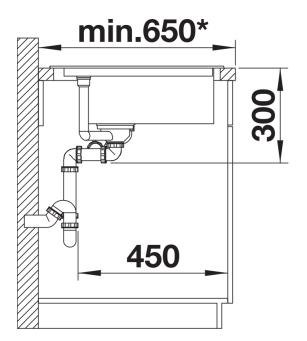

## Colours

SILGRANIT® PuraDur® rock grey

Available colours: alu metallic pearl grey white rock grey anthracite tartufo jasmine coffee black

- Cut out size: Template provided
- Right hand bowl only
- Min. worktop depth straight run 650mm
- Min tap spout length 225mm