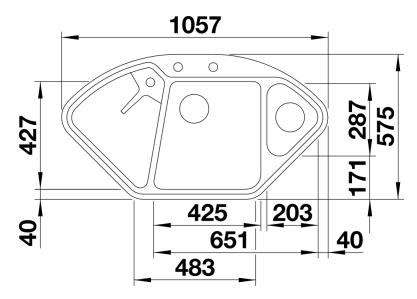

# Product information sheet BLANCODELTA II

Item no. 523656

**Benefits** 



- Ergonomically positioned bowl, additional bowl and drainer
- Spacious bowl with a long bowl diagonal for easy washing-up of e.g. baking trays
- Modern drainer with round covered C-overflow®
- Additional bowl with perforated stainless steel colander

### Colours



SILGRANIT® PuraDur® anthracite

Available colours:

alu metallic pearl grey white rock grey anthracite tartufo jasmine coffee black

# Planning information

- Cut out size: Template provided
- Right hand bowl only
- Min. worktop depth straight run 650mm
- Min tap spout length 225mm

## Scope of supply

- stainless steel colander, Waste fitting with space-saving pipe, two 3  $\frac{1}{2}$ " basket strainers, pop-up waste for main bowl

### Details



Top view



Cut-out



Front view



Side view