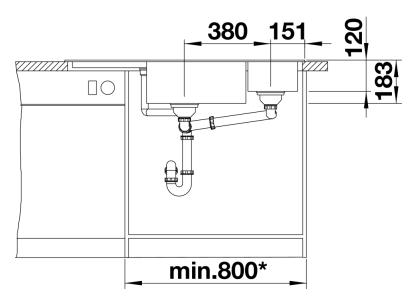

# Planning information

- Cut out size: Template provided
- Right hand bowl only
- Min. worktop depth straight run 650mm
- Min tap spout length 225mm

### Details

Top view

Cut-out

Front view

Side view