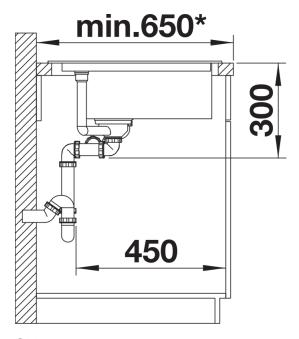

# Planning information

- Cut out size: Template provided
- Right hand bowl only
- Min. worktop depth straight run 650mm
- Min tap spout length 225mm

### Details

Top view

Cut-out

Front view

Side view