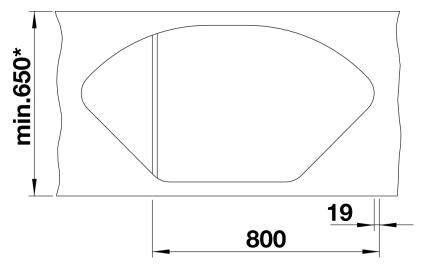

# Planning information

- Cut out size: Template provided
- Right hand bowl only
- Min. worktop depth straight run 650mm
- Min tap spout length 225mm

### Details

Top view

Cut-out

Front view

Side view