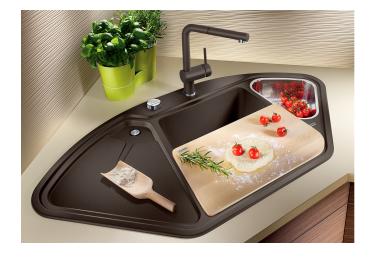

# Product information sheet BLANCODELTA II

Item no. 523656

**Benefits** 

- Ergonomically positioned bowl, additional bowl and drainer
- Spacious bowl with a long bowl diagonal for easy washing-up of e.g. baking trays
- Modern drainer with round covered C-overflow®
- Additional bowl with perforated stainless steel colander