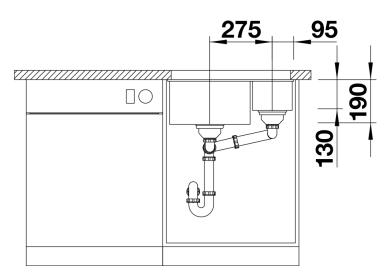

e
- Under mount bowl for discerning demands on design
- 2 in 1: two bowls, one cut-out panel and only one mounting procedure
- Timelessly elegant, contoured bowl design
- Entire system for a wide variety of plans featuring large and small bowls
- Elegant and hygienic: the covered C-overflow®
- Optional accessories

#### Colours



SILGRANIT® PuraDur® coffee

Available colours: anthracite alu metallic pearl grey white

rock grey tartufo jasmine

coffee black

# Planning information

- Cut out size: 525 x 400 x R10
- Please state hand of bowl
- Cut out information supplied with bowls.
- Cut out CNC files also available on www.blanco.co.uk for download.

### Scope of supply

- two 3 1/2" basket strainers, fixing kit 218 269 included (sealing on site)

#### **Details**



Top view



Cut-out



Front view



Side view