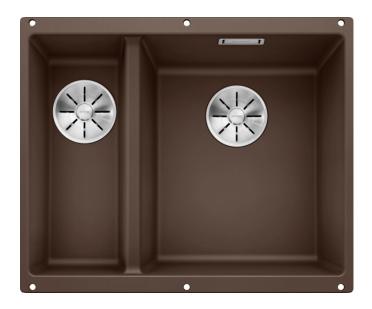

#### Colours

SILGRANIT® PuraDur® coffee

Available colours: anthracite alu metallic pearl grey white

rock grey tartufo jasmine

coffee black

### Scope of supply

- two 3 1/2" basket strainers, fixing kit 218 269 included (sealing on site)