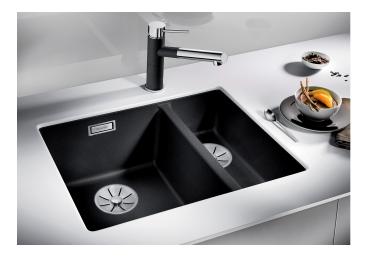

# Product information sheet SUBLINE 340/160-U

Item no. 523567

**Benefits** 

- Maximum bowl size provided by the very best in production and mounting technology
- Mounting involves no additional expense
- Under mount bowl for discerning demands on design
- 2 in 1: two bowls, one cut-out panel and only one mounting procedure
- Timelessly elegant, contoured bowl design
- Entire system for a wide variety of plans featuring large and small bowls
- Elegant and hygienic: the covered C-overflow®
- Optional accessories

#### Colours

SILGRANIT® PuraDur® coffee

Available colours: anthracite alu metallic pearl grey white

rock grey tartufo jasmine

coffee black