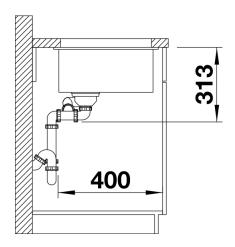

t bowl for discerning demands on design
- 2 in 1: two bowls, one cut-out panel and only one mounting procedure
- Timelessly elegant, contoured bowl design
- Entire system for a wide variety of plans featuring large and small bowls
- Elegant and hygienic: the covered C-overflow®
- Optional accessories

#### Colours



SILGRANIT® PuraDur® coffee

Available colours: anthracite alu metallic pearl grey white

rock grey tartufo jasmine

coffee black

# Planning information

- Cut out size: 525 x 400 x R10
- Please state hand of bowl
- Cut out information supplied with bowls.
- Cut out CNC files also available on www.blanco.co.uk for download.

### Scope of supply

- two 3 1/2" basket strainers, fixing kit 218 269 included (sealing on site)

#### **Details**



Top view



Cut-out



Front view



Side view