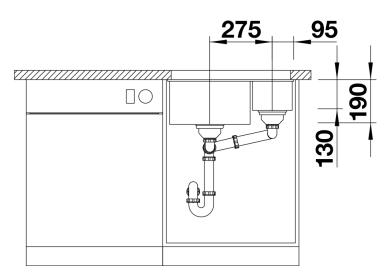

- Under mount bowl for discerning demands on design
- 2 in 1: two bowls, one cut-out panel and only one mounting procedure
- Timelessly elegant, contoured bowl design
- Entire system for a wide variety of plans featuring large and small bowls
- Elegant and hygienic: the covered C-overflow®
- Optional accessories

#### Colours



SILGRANIT® PuraDur® tartufo

Available colours:
anthracite
alu metallic
pearl grey
white
rock grey
tartufo

coffee black

jasmine

# Planning information

- Cut out size: 525 x 400 x R10
- Please state hand of bowl
- Cut out information supplied with bowls.
- Cut out CNC files also available on www.blanco.co.uk for download.

### Scope of supply

- two 3 1/2" basket strainers, fixing kit 218 269 included (sealing on site)

#### **Details**



Top view



Cut-out



Front view



Side view