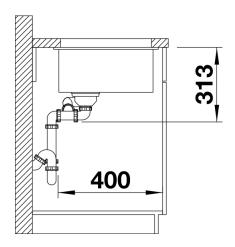

bowl for discerning demands on design
- 2 in 1: two bowls, one cut-out panel and only one mounting procedure
- Timelessly elegant, contoured bowl design
- Entire system for a wide variety of plans featuring large and small bowls
- Elegant and hygienic: the covered C-overflow®
- Optional accessories

#### Colours



SILGRANIT® PuraDur® tartufo

Available colours:
anthracite
alu metallic
pearl grey
white
rock grey
tartufo

coffee black

jasmine

# Planning information

- Cut out size: 525 x 400 x R10
- Please state hand of bowl
- Cut out information supplied with bowls.
- Cut out CNC files also available on www.blanco.co.uk for download.

### Scope of supply

- two 3 1/2" basket strainers, fixing kit 218 269 included (sealing on site)

#### **Details**



Top view



Cut-out



Front view



Side view