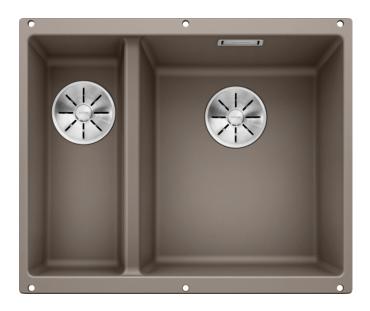

#### Colours

SILGRANIT® PuraDur® tartufo

Available colours:
anthracite
alu metallic
pearl grey
white
rock grey
tartufo

coffee black

jasmine

### Scope of supply

- two 3 1/2" basket strainers, fixing kit 218 269 included (sealing on site)