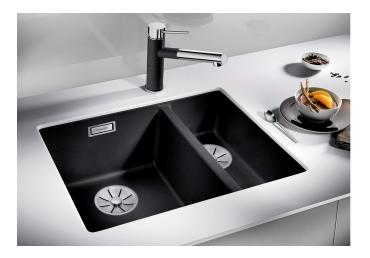

# Product information sheet SUBLINE 340/160-U

Item no. 523565

**Benefits** 

- Maximum bowl size provided by the very best in production and mounting technology
- Mounting involves no additional expense
- Under mount bowl for discerning demands on design
- 2 in 1: two bowls, one cut-out panel and only one mounting procedure
- Timelessly elegant, contoured bowl design
- Entire system for a wide variety of plans featuring large and small bowls
- Elegant and hygienic: the covered C-overflow®
- Optional accessories

#### Colours

SILGRANIT® PuraDur® tartufo

Available colours:
anthracite
alu metallic
pearl grey
white
rock grey
tartufo

coffee black

jasmine