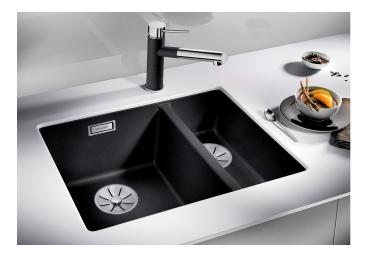

# Product information sheet SUBLINE 340/160-U

Item no. 523563

**Benefits** 

- Maximum bowl size provided by the very best in production and mounting technology
- Mounting involves no additional expense
- Under mount bowl for discerning demands on design
- 2 in 1: two bowls, one cut-out panel and only one mounting procedure
- Timelessly elegant, contoured bowl design
- Entire system for a wide variety of plans featuring large and small bowls
- Elegant and hygienic: the covered C-overflow®
- Optional accessories

#### Colours

SILGRANIT® PuraDur® jasmine

Available colours:
anthracite
alu metallic
pearl grey
white
rock grey
tartufo
jasmine

coffee black