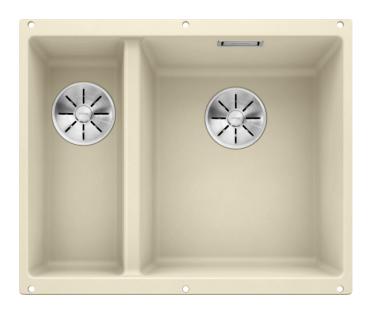

#### Colours

SILGRANIT® PuraDur® jasmine

Available colours:
anthracite
alu metallic
pearl grey
white
rock grey
tartufo
jasmine

coffee black