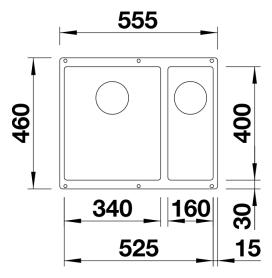

## Colours

Available colours: anthracite alu metallic pearl grey white rock grey tartufo jasmine coffee black

SILGRANIT® PuraDur® white

- Cut out size: 525 x 400 x R10
- Please state hand of bowl
- Cut out information supplied with bowls.
- Cut out CNC files also available on www.blanco.co.uk for download.

Scope of supply

- two 3 1/2" basket strainers, fixing kit 218 269 included (sealing on site)

Details

Top view