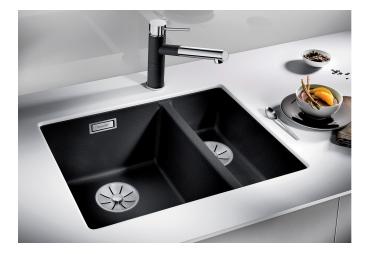

## Product information sheet SUBLINE 340/160-U

Item no. 523562

## Benefits

- Maximum bowl size provided by the very best in production and mounting technology
- Mounting involves no additional expense
- Under mount bowl for discerning demands on design
- 2 in 1: two bowls, one cut-out panel and only one mounting procedure
- Timelessly elegant, contoured bowl design
- Entire system for a wide variety of plans featuring large and small bowls
- Elegant and hygienic: the covered C-overflow®
- Optional accessories

## Colours

Available colours: anthracite alu metallic pearl grey white rock grey tartufo jasmine coffee black

SILGRANIT® PuraDur® white

- Cut out size: 525 x 400 x R10
- Please state hand of bowl
- Cut out information supplied with bowls.
- Cut out CNC files also available on www.blanco.co.uk for download.