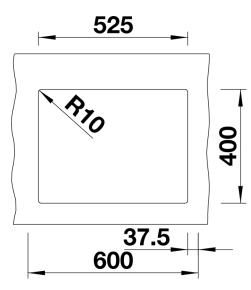

## Colours

Available colours: anthracite alu metallic pearl grey white rock grey tartufo jasmine coffee black

SILGRANIT® PuraDur® white

- Cut out size: 525 x 400 x R10
- Please state hand of bowl
- Cut out information supplied with bowls.
- Cut out CNC files also available on www.blanco.co.uk for download.

## Front view