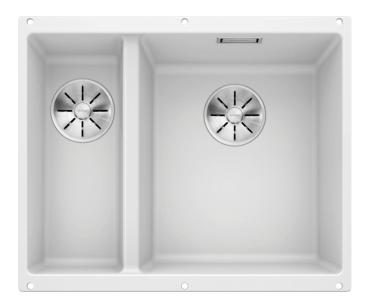

## Colours

Available colours: anthracite alu metallic pearl grey white rock grey tartufo jasmine coffee black

SILGRANIT® PuraDur® white

- Cut out size: 525 x 400 x R10
- Please state hand of bowl
- Cut out information supplied with bowls.
- Cut out CNC files also available on www.blanco.co.uk for download.

## Front view