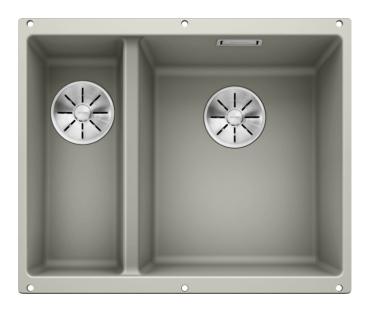

#### Colours

SILGRANIT® PuraDur® pearl grey

Available colours: anthracite alu metallic pearl grey white rock grey

tartufo jasmine

coffee black

#### **Details**

Top view

Cut-out

Front view

Side view