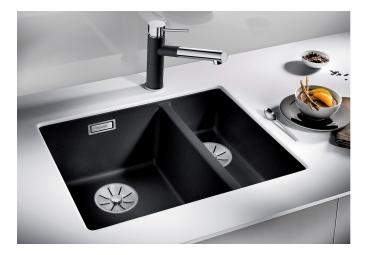

# Product information sheet SUBLINE 340/160-U

Item no. 523561

**Benefits** 

- Maximum bowl size provided by the very best in production and mounting technology
- Mounting involves no additional expense
- Under mount bowl for discerning demands on design
- 2 in 1: two bowls, one cut-out panel and only one mounting procedure
- Timelessly elegant, contoured bowl design
- Entire system for a wide variety of plans featuring large and small bowls
- Elegant and hygienic: the covered C-overflow®
- Optional accessories

#### Colours

SILGRANIT® PuraDur® pearl grey

Available colours: anthracite alu metallic pearl grey white rock grey

tartufo jasmine

coffee black