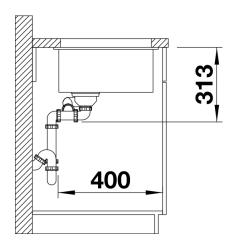

wl for discerning demands on design
- 2 in 1: two bowls, one cut-out panel and only one mounting procedure
- Timelessly elegant, contoured bowl design
- Entire system for a wide variety of plans featuring large and small bowls
- Elegant and hygienic: the covered C-overflow®
- Optional accessories

#### Colours



SILGRANIT® PuraDur® pearl grey

Available colours: anthracite alu metallic pearl grey white rock grey

tartufo jasmine

coffee black

# Planning information

- Cut out size: 525 x 400 x R10
- Please state hand of bowl
- Cut out information supplied with bowls.
- Cut out CNC files also available on www.blanco.co.uk for download.

### Scope of supply

- two 3 1/2" basket strainers, fixing kit 218 269 included (sealing on site)

#### **Details**



Top view



Cut-out



Front view



Side view