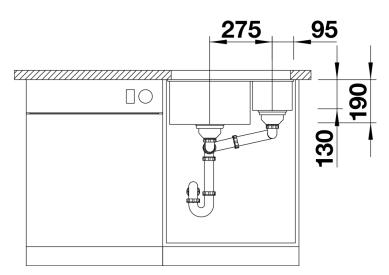

Under mount bowl for discerning demands on design
- 2 in 1: two bowls, one cut-out panel and only one mounting procedure
- Timelessly elegant, contoured bowl design
- Entire system for a wide variety of plans featuring large and small bowls
- Elegant and hygienic: the covered C-overflow®
- Optional accessories

#### Colours



SILGRANIT® PuraDur® pearl grey

Available colours: anthracite alu metallic pearl grey white rock grey

tartufo jasmine

coffee black

# Planning information

- Cut out size: 525 x 400 x R10
- Please state hand of bowl
- Cut out information supplied with bowls.
- Cut out CNC files also available on www.blanco.co.uk for download.

### Scope of supply

- two 3 1/2" basket strainers, fixing kit 218 269 included (sealing on site)

#### **Details**



Top view



Cut-out



Front view



Side view