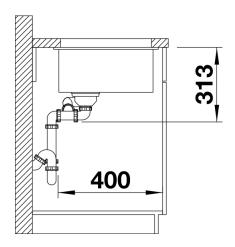

for discerning demands on design
- 2 in 1: two bowls, one cut-out panel and only one mounting procedure
- Timelessly elegant, contoured bowl design
- Entire system for a wide variety of plans featuring large and small bowls
- Elegant and hygienic: the covered C-overflow®
- Optional accessories

#### Colours



SILGRANIT® PuraDur® alu metallic

Available colours: anthracite alu metallic pearl grey white rock grey

jasmine coffee

black

tartufo

# Planning information

- Cut out size: 525 x 400 x R10
- Please state hand of bowl
- Cut out information supplied with bowls.
- Cut out CNC files also available on www.blanco.co.uk for download.

### Scope of supply

- two 3 1/2" basket strainers, fixing kit 218 269 included (sealing on site)

#### **Details**



Top view



Cut-out



Front view



Side view