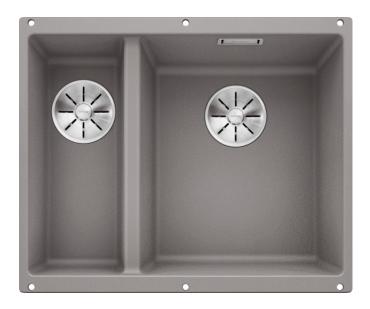

# Product information sheet SUBLINE 340/160-U

Item no. 523560

**Benefits** 

- Maximum bowl size provided by the very best in production and mounting technology
- Mounting involves no additional expense
- Under mount bowl for discerning demands on design
- 2 in 1: two bowls, one cut-out panel and only one mounting procedure
- Timelessly elegant, contoured bowl design
- Entire system for a wide variety of plans featuring large and small bowls
- Elegant and hygienic: the covered C-overflow®
- Optional accessories

#### Colours

SILGRANIT® PuraDur® alu metallic

Available colours: anthracite alu metallic pearl grey white rock grey

jasmine coffee

black

tartufo