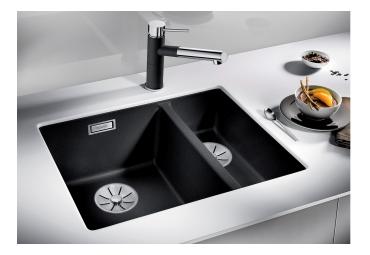

# Product information sheet SUBLINE 340/160-U

Item no. 523560

**Benefits** 

- Maximum bowl size provided by the very best in production and mounting technology
- Mounting involves no additional expense
- Under mount bowl for discerning demands on design
- 2 in 1: two bowls, one cut-out panel and only one mounting procedure
- Timelessly elegant, contoured bowl design
- Entire system for a wide variety of plans featuring large and small bowls
- Elegant and hygienic: the covered C-overflow®
- Optional accessories

#### Colours

SILGRANIT® PuraDur® alu metallic

Available colours: anthracite alu metallic pearl grey white rock grey

jasmine coffee

black

tartufo