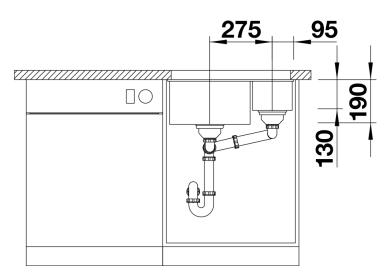

er mount bowl for discerning demands on design
- 2 in 1: two bowls, one cut-out panel and only one mounting procedure
- Timelessly elegant, contoured bowl design
- Entire system for a wide variety of plans featuring large and small bowls
- Elegant and hygienic: the covered C-overflow®
- Optional accessories

#### Colours



SILGRANIT® PuraDur® alu metallic

Available colours: anthracite alu metallic pearl grey white rock grey

jasmine coffee

black

tartufo

# Planning information

- Cut out size: 525 x 400 x R10
- Please state hand of bowl
- Cut out information supplied with bowls.
- Cut out CNC files also available on www.blanco.co.uk for download.

### Scope of supply

- two 3 1/2" basket strainers, fixing kit 218 269 included (sealing on site)

#### **Details**



Top view



Cut-out



Front view



Side view