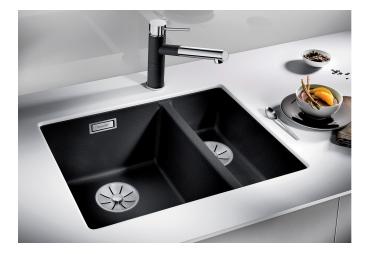

## Benefits

- Maximum bowl size provided by the very best in production and mounting technology
- Mounting involves no additional expense
- Under mount bowl for discerning demands on design
- 2 in 1: two bowls, one cut-out panel and only one mounting procedure
- Timelessly elegant, contoured bowl design
- Entire system for a wide variety of plans featuring large and small bowls
- Elegant and hygienic: the covered C-overflow®
- Optional accessories

## Colours

Available colours: anthracite alu metallic pearl grey white rock grey tartufo jasmine coffee black

SILGRANIT® PuraDur® anthracite

- Cut out size: 525 x 400 x R10
- Please state hand of bowl
- Cut out information supplied with bowls.
- Cut out CNC files also available on www.blanco.co.uk for download.