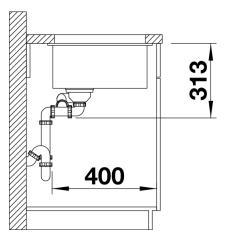

volves no additional expense
- Under mount bowl for discerning demands on design
- 2 in 1: two bowls, one cut-out panel and only one mounting procedure
- Timelessly elegant, contoured bowl design
- Entire system for a wide variety of plans featuring large and small bowls
- Elegant and hygienic: the covered C-overflow®
- Optional accessories

## Colours



Available colours: anthracite alu metallic pearl grey white rock grey tartufo jasmine coffee black

SILGRANIT® PuraDur® anthracite

- Cut out size: 525 x 400 x R10
- Please state hand of bowl
- Cut out information supplied with bowls.
- Cut out CNC files also available on www.blanco.co.uk for download.

Scope of supply

- two 3 1/2" basket strainers, fixing kit 218 269 included (sealing on site)

Details



Top view







## Front view