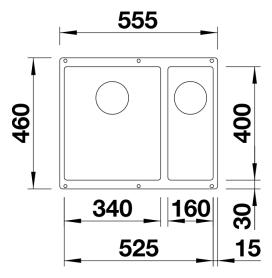

## Colours

Available colours: anthracite alu metallic pearl grey white rock grey tartufo jasmine coffee black

SILGRANIT® PuraDur® anthracite

- Cut out size: 525 x 400 x R10
- Please state hand of bowl
- Cut out information supplied with bowls.
- Cut out CNC files also available on www.blanco.co.uk for download.

Scope of supply

- two 3 1/2" basket strainers, fixing kit 218 269 included (sealing on site)

Details

Top view