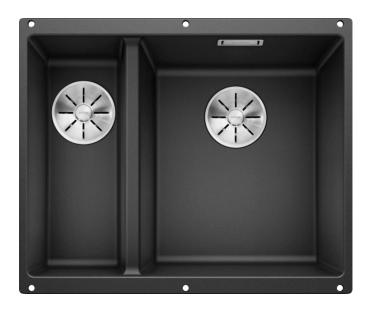

## Product information sheet SUBLINE 340/160-U

Item no. 523558

## Benefits



- Maximum bowl size provided by the very best in production and mounting technology
- Mounting involves no additional expense
- Under mount bowl for discerning demands on design
- 2 in 1: two bowls, one cut-out panel and only one mounting procedure
- Timelessly elegant, contoured bowl design
- Entire system for a wide variety of plans featuring large and small bowls
- Elegant and hygienic: the covered C-overflow®
- Optional accessories

## Colours



Available colours: anthracite alu metallic pearl grey white rock grey tartufo jasmine coffee black

SILGRANIT® PuraDur® anthracite

- Cut out size: 525 x 400 x R10
- Please state hand of bowl
- Cut out information supplied with bowls.
- Cut out CNC files also available on www.blanco.co.uk for download.

Scope of supply

- two 3 1/2" basket strainers, fixing kit 218 269 included (sealing on site)

Details



Top view







## Front view