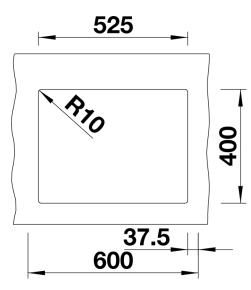

## Colours

Available colours: anthracite alu metallic pearl grey white rock grey tartufo jasmine coffee black

SILGRANIT® PuraDur® anthracite

- Cut out size: 525 x 400 x R10
- Please state hand of bowl
- Cut out information supplied with bowls.
- Cut out CNC files also available on www.blanco.co.uk for download.