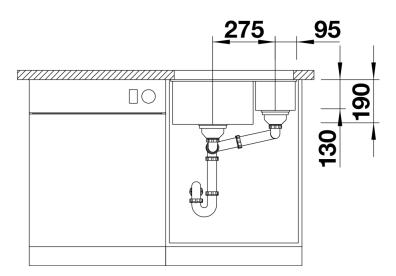

Scope of supply

- two 3 1/2" basket strainers, fixing kit 218 269 included (sealing on site)

Details

Top view

## Front view