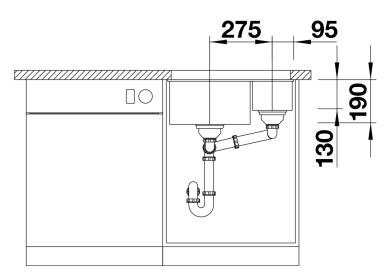

e
- Under mount bowl for discerning demands on design
- 2 in 1: two bowls, one cut-out panel and only one mounting procedure
- Timelessly elegant, contoured bowl design
- Entire system for a wide variety of plans featuring large and small bowls
- Elegant and hygienic: the covered C-overflow®
- Optional accessories

#### Colours



SILGRANIT® PuraDur® coffee

Available colours: anthracite alu metallic pearl grey white rock grey tartufo

coffee black

jasmine

# Planning information

- Cut out size: 525 x 400 x R10
- Please state hand of bowl
- Cut out information supplied with bowls.
- Cut out CNC files also available on www.blanco.co.uk for download.

### Scope of supply

- two 3 1/2" basket strainers, fixing kit 218 269 included (sealing on site)

#### **Details**



Top view



Cut-out



Front view



Side view