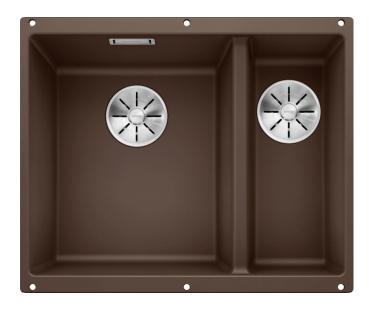

#### Colours

SILGRANIT® PuraDur® coffee

Available colours: anthracite alu metallic pearl grey white rock grey tartufo

coffee black

jasmine

#### **Details**

Top view

Cut-out

Front view

Side view