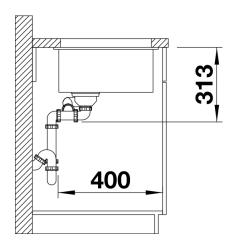

t bowl for discerning demands on design
- 2 in 1: two bowls, one cut-out panel and only one mounting procedure
- Timelessly elegant, contoured bowl design
- Entire system for a wide variety of plans featuring large and small bowls
- Elegant and hygienic: the covered C-overflow®
- Optional accessories

#### Colours



SILGRANIT® PuraDur® coffee

Available colours: anthracite alu metallic pearl grey white rock grey tartufo

coffee black

jasmine

# Planning information

- Cut out size: 525 x 400 x R10
- Please state hand of bowl
- Cut out information supplied with bowls.
- Cut out CNC files also available on www.blanco.co.uk for download.

### Scope of supply

- two 3 1/2" basket strainers, fixing kit 218 269 included (sealing on site)

#### **Details**



Top view



Cut-out



Front view



Side view