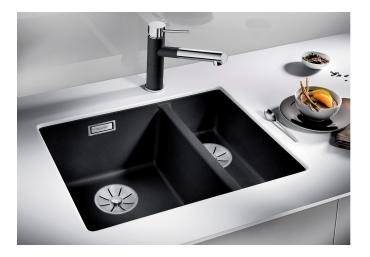

# Product information sheet SUBLINE 340/160-U

Item no. 523557

**Benefits** 

- Maximum bowl size provided by the very best in production and mounting technology
- Mounting involves no additional expense
- Under mount bowl for discerning demands on design
- 2 in 1: two bowls, one cut-out panel and only one mounting procedure
- Timelessly elegant, contoured bowl design
- Entire system for a wide variety of plans featuring large and small bowls
- Elegant and hygienic: the covered C-overflow®
- Optional accessories

#### Colours

SILGRANIT® PuraDur® coffee

Available colours: anthracite alu metallic pearl grey white rock grey tartufo

coffee black

jasmine