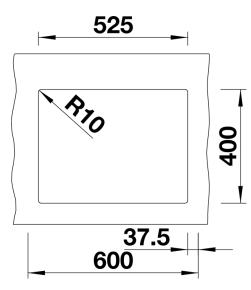

## Colours

Available colours: anthracite alu metallic pearl grey white rock grey tartufo jasmine coffee black

SILGRANIT® PuraDur® tartufo

- Cut out size: 525 x 400 x R10
- Please state hand of bowl
- Cut out information supplied with bowls.
- Cut out CNC files also available on www.blanco.co.uk for download.

## Front view