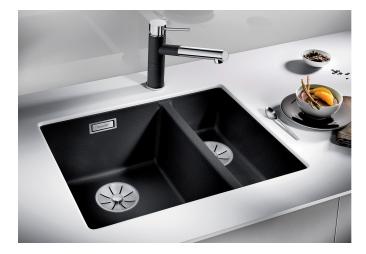

## Benefits

- Maximum bowl size provided by the very best in production and mounting technology
- Mounting involves no additional expense
- Under mount bowl for discerning demands on design
- 2 in 1: two bowls, one cut-out panel and only one
- mounting procedure - Timelessly elegant, contoured bowl design
- Entire system for a wide variety of plans featuring large and small bowls
- Elegant and hygienic: the covered C-overflow®
- Optional accessories

## Colours

Available colours: anthracite alu metallic pearl grey white rock grey tartufo jasmine coffee black

SILGRANIT® PuraDur® tartufo

- Cut out size: 525 x 400 x R10
- Please state hand of bowl
- Cut out information supplied with bowls.
- Cut out CNC files also available on www.blanco.co.uk for download.