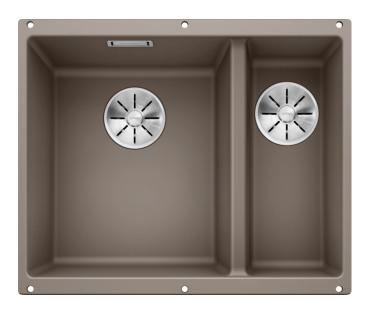

## Colours

Available colours: anthracite alu metallic pearl grey white rock grey tartufo jasmine coffee black

SILGRANIT® PuraDur® tartufo

- Cut out size: 525 x 400 x R10
- Please state hand of bowl
- Cut out information supplied with bowls.
- Cut out CNC files also available on www.blanco.co.uk for download.

Scope of supply

- two 3 1/2" basket strainers, fixing kit 218 269 included (sealing on site)

Details

Top view