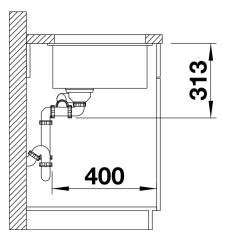

nvolves no additional expense
- Under mount bowl for discerning demands on design
- 2 in 1: two bowls, one cut-out panel and only one
- mounting procedure - Timelessly elegant, contoured bowl design
- Entire system for a wide variety of plans featuring large and small bowls
- Elegant and hygienic: the covered C-overflow®
- Optional accessories

## Colours



Available colours: anthracite alu metallic pearl grey white rock grey tartufo jasmine coffee black

SILGRANIT® PuraDur® tartufo

- Cut out size: 525 x 400 x R10
- Please state hand of bowl
- Cut out information supplied with bowls.
- Cut out CNC files also available on www.blanco.co.uk for download.

Scope of supply

- two 3 1/2" basket strainers, fixing kit 218 269 included (sealing on site)

Details



Top view







## Front view