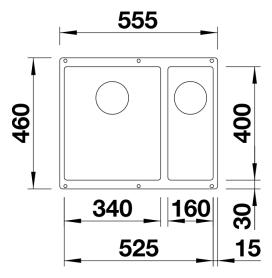

## Colours

Available colours: anthracite alu metallic pearl grey white rock grey tartufo jasmine coffee black

SILGRANIT® PuraDur® tartufo

- Cut out size: 525 x 400 x R10
- Please state hand of bowl
- Cut out information supplied with bowls.
- Cut out CNC files also available on www.blanco.co.uk for download.

Scope of supply

- two 3 1/2" basket strainers, fixing kit 218 269 included (sealing on site)

Details

Top view