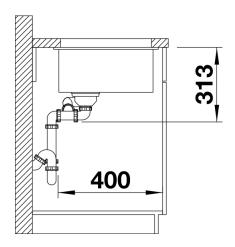

t bowl for discerning demands on design
- 2 in 1: two bowls, one cut-out panel and only one mounting procedure
- Timelessly elegant, contoured bowl design
- Entire system for a wide variety of plans featuring large and small bowls
- Elegant and hygienic: the covered C-overflow®
- Optional accessories

#### Colours



SILGRANIT® PuraDur® jasmine

Available colours:
anthracite
alu metallic
pearl grey
white
rock grey
tartufo
jasmine

coffee black

# Planning information

- Cut out size: 525 x 400 x R10
- Please state hand of bowl
- Cut out information supplied with bowls.
- Cut out CNC files also available on www.blanco.co.uk for download.

### Scope of supply

- two 3 1/2" basket strainers, fixing kit 218 269 included (sealing on site)

#### **Details**



Top view



Cut-out



Front view



Side view