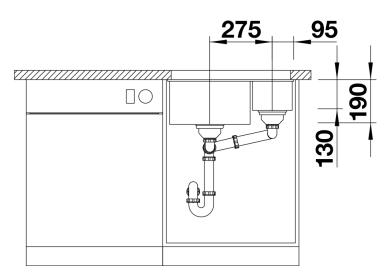

e
- Under mount bowl for discerning demands on design
- 2 in 1: two bowls, one cut-out panel and only one mounting procedure
- Timelessly elegant, contoured bowl design
- Entire system for a wide variety of plans featuring large and small bowls
- Elegant and hygienic: the covered C-overflow®
- Optional accessories

#### Colours



SILGRANIT® PuraDur® jasmine

Available colours:
anthracite
alu metallic
pearl grey
white
rock grey
tartufo
jasmine

coffee black

# Planning information

- Cut out size: 525 x 400 x R10
- Please state hand of bowl
- Cut out information supplied with bowls.
- Cut out CNC files also available on www.blanco.co.uk for download.

### Scope of supply

- two 3 1/2" basket strainers, fixing kit 218 269 included (sealing on site)

#### **Details**



Top view



Cut-out



Front view



Side view