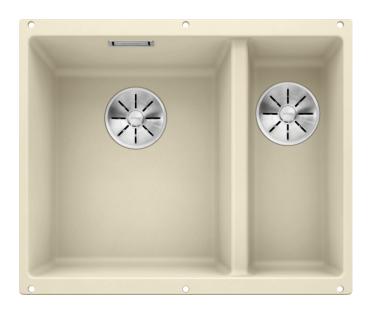

#### Colours

SILGRANIT® PuraDur® jasmine

Available colours:
anthracite
alu metallic
pearl grey
white
rock grey
tartufo
jasmine

coffee black