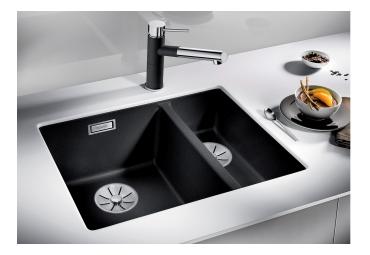

# Product information sheet SUBLINE 340/160-U

Item no. 523553

**Benefits** 

- Maximum bowl size provided by the very best in production and mounting technology
- Mounting involves no additional expense
- Under mount bowl for discerning demands on design
- 2 in 1: two bowls, one cut-out panel and only one mounting procedure
- Timelessly elegant, contoured bowl design
- Entire system for a wide variety of plans featuring large and small bowls
- Elegant and hygienic: the covered C-overflow®
- Optional accessories

#### Colours

SILGRANIT® PuraDur® jasmine

Available colours:
anthracite
alu metallic
pearl grey
white
rock grey
tartufo
jasmine

coffee black