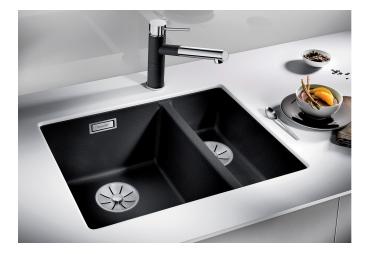

## Product information sheet SUBLINE 340/160-U

Item no. 523552

## Benefits

- Maximum bowl size provided by the very best in production and mounting technology
- Mounting involves no additional expense
- Under mount bowl for discerning demands on design
- 2 in 1: two bowls, one cut-out panel and only one mounting procedure
- Timelessly elegant, contoured bowl design
- Entire system for a wide variety of plans featuring large and small bowls
- Elegant and hygienic: the covered C-overflow®
- Optional accessories

## Colours

Available colours: anthracite alu metallic pearl grey white rock grey tartufo jasmine coffee black

SILGRANIT® PuraDur® white

- Cut out size: 525 x 400 x R10
- Please state hand of bowl
- Cut out information supplied with bowls.
- Cut out CNC files also available on www.blanco.co.uk for download.