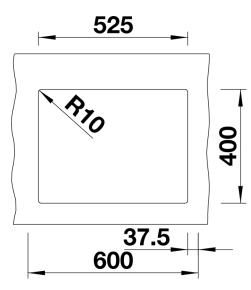

g technology
- Mounting involves no additional expense
- Under mount bowl for discerning demands on design
- 2 in 1: two bowls, one cut-out panel and only one mounting procedure
- Timelessly elegant, contoured bowl design
- Entire system for a wide variety of plans featuring large and small bowls
- Elegant and hygienic: the covered C-overflow®
- Optional accessories

## Colours



Available colours: anthracite alu metallic pearl grey white rock grey tartufo jasmine coffee black

SILGRANIT® PuraDur® white

- Cut out size: 525 x 400 x R10
- Please state hand of bowl
- Cut out information supplied with bowls.
- Cut out CNC files also available on www.blanco.co.uk for download.

Scope of supply

- two 3 1/2" basket strainers, fixing kit 218 269 included (sealing on site)

Details



Top view







## Front view