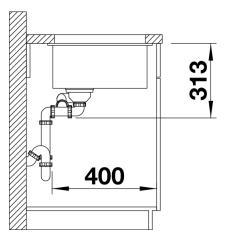

ng involves no additional expense
- Under mount bowl for discerning demands on design
- 2 in 1: two bowls, one cut-out panel and only one mounting procedure
- Timelessly elegant, contoured bowl design
- Entire system for a wide variety of plans featuring large and small bowls
- Elegant and hygienic: the covered C-overflow®
- Optional accessories

## Colours



Available colours: anthracite alu metallic pearl grey white rock grey tartufo jasmine coffee black

SILGRANIT® PuraDur® white

- Cut out size: 525 x 400 x R10
- Please state hand of bowl
- Cut out information supplied with bowls.
- Cut out CNC files also available on www.blanco.co.uk for download.

Scope of supply

- two 3 1/2" basket strainers, fixing kit 218 269 included (sealing on site)

Details



Top view







## Front view