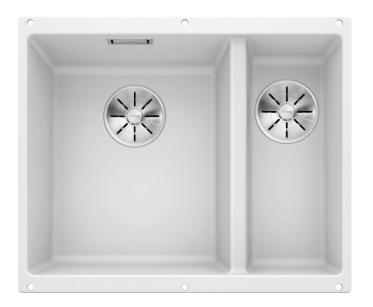

## Colours

Available colours: anthracite alu metallic pearl grey white rock grey tartufo jasmine coffee black

SILGRANIT® PuraDur® white

- Cut out size: 525 x 400 x R10
- Please state hand of bowl
- Cut out information supplied with bowls.
- Cut out CNC files also available on www.blanco.co.uk for download.