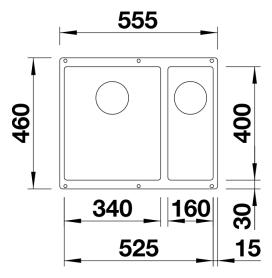

Scope of supply

- two 3 1/2" basket strainers, fixing kit 218 269 included (sealing on site)

Details

Top view