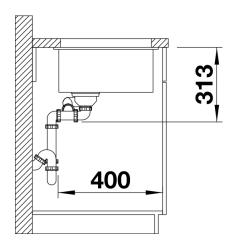

owl for discerning demands on design
- 2 in 1: two bowls, one cut-out panel and only one mounting procedure
- Timelessly elegant, contoured bowl design
- Entire system for a wide variety of plans featuring large and small bowls
- Elegant and hygienic: the covered C-overflow®
- Optional accessories

#### Colours



SILGRANIT® PuraDur® pearl grey

Available colours:
anthracite
alu metallic
pearl grey
white
rock grey
tartufo
jasmine

coffee black

# Planning information

- Cut out size: 525 x 400 x R10
- Please state hand of bowl
- Cut out information supplied with bowls.
- Cut out CNC files also available on www.blanco.co.uk for download.

### Scope of supply

- two 3 1/2" basket strainers, fixing kit 218 269 included (sealing on site)

#### **Details**



Top view



Cut-out



Front view



Side view