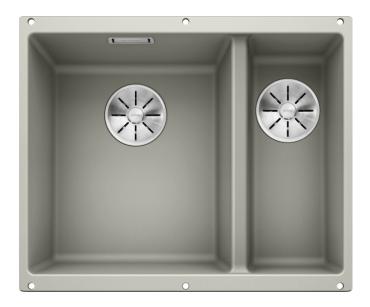

#### Colours

SILGRANIT® PuraDur® pearl grey

Available colours:
anthracite
alu metallic
pearl grey
white
rock grey
tartufo
jasmine

coffee black