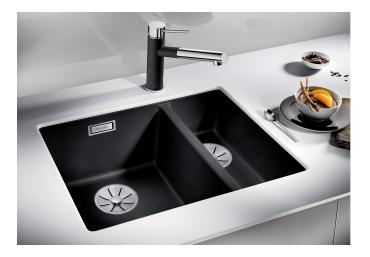

# Product information sheet SUBLINE 340/160-U

Item no. 523551

**Benefits** 

- Maximum bowl size provided by the very best in production and mounting technology
- Mounting involves no additional expense
- Under mount bowl for discerning demands on design
- 2 in 1: two bowls, one cut-out panel and only one mounting procedure
- Timelessly elegant, contoured bowl design
- Entire system for a wide variety of plans featuring large and small bowls
- Elegant and hygienic: the covered C-overflow®
- Optional accessories

#### Colours

SILGRANIT® PuraDur® pearl grey

Available colours:
anthracite
alu metallic
pearl grey
white
rock grey
tartufo
jasmine

coffee black