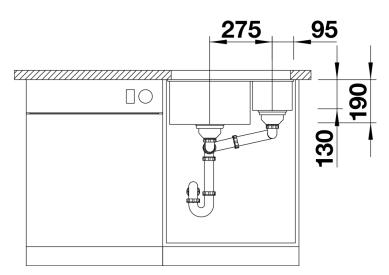

Under mount bowl for discerning demands on design
- 2 in 1: two bowls, one cut-out panel and only one mounting procedure
- Timelessly elegant, contoured bowl design
- Entire system for a wide variety of plans featuring large and small bowls
- Elegant and hygienic: the covered C-overflow®
- Optional accessories

#### Colours



SILGRANIT® PuraDur® pearl grey

Available colours:
anthracite
alu metallic
pearl grey
white
rock grey
tartufo
jasmine

coffee black

# Planning information

- Cut out size: 525 x 400 x R10
- Please state hand of bowl
- Cut out information supplied with bowls.
- Cut out CNC files also available on www.blanco.co.uk for download.

### Scope of supply

- two 3 1/2" basket strainers, fixing kit 218 269 included (sealing on site)

#### **Details**



Top view



Cut-out



Front view



Side view